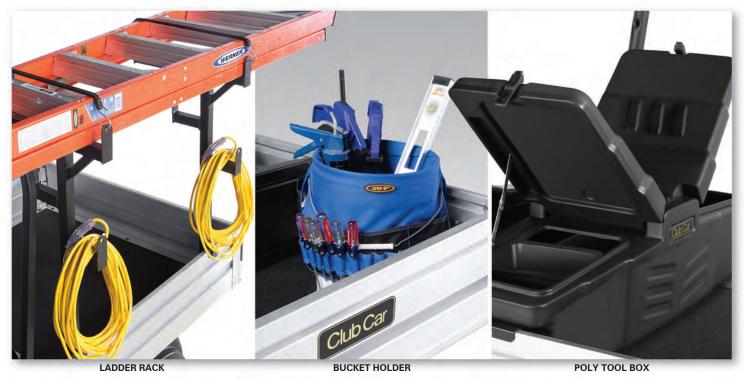

This package includes the following attachments most commonly used for facilities maintenance.

For Carryall<sup>®</sup> 500, 550 and 700 gasoline and electric utility vehicles

## New Facilities VersAttach Package includes: