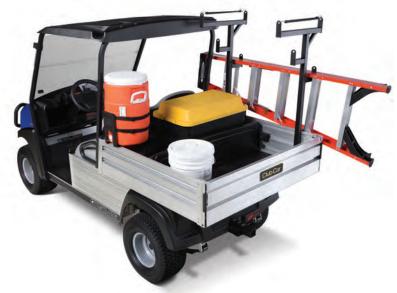

The package is based on Club Car's optional VersAttach<sup>\*\*</sup> bed-based attachment system that mounts on the Carryall utility vehicle's Rhino<sup>®</sup>-lined aluminum bed box. The system accommodates a variety of tool and equipment holders that protect your gear, free bed space and reduce round trips.

This package includes the following attachments most commonly used for facilities maintenance.

For Carryall<sup>®</sup> 500, 550 and 700 gasoline and electric utility vehicles