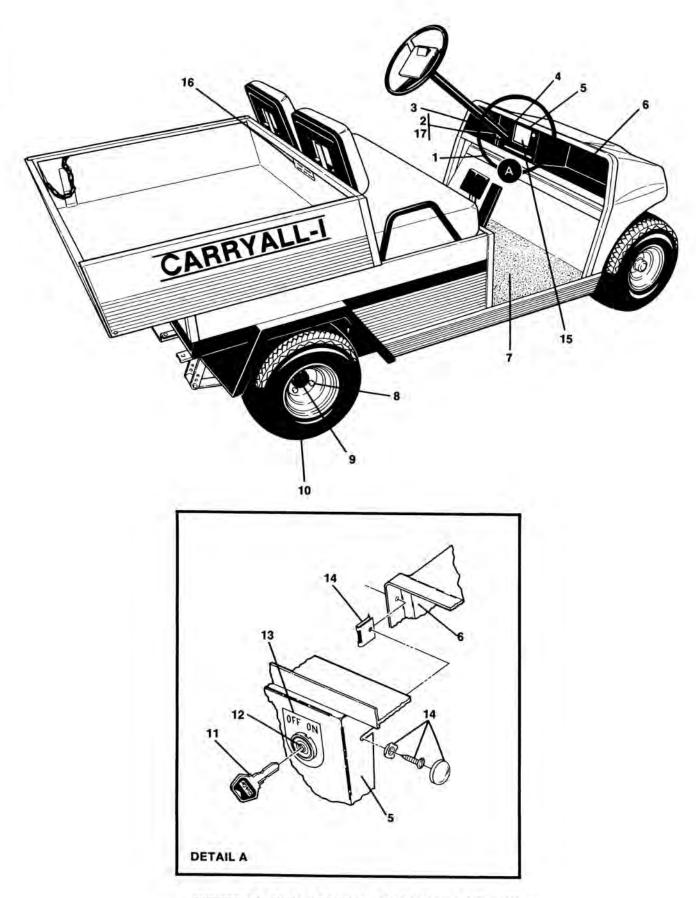

#### FINAL ASSEMBLY, CARRYALL-I

| IGURE-<br>ITEM<br>UMBER | PART<br>NUMBER | UNITS<br>PER<br>ASM | DESCRIPTION                                            |  |
|-------------------------|----------------|---------------------|--------------------------------------------------------|--|
|                         |                |                     |                                                        |  |
| 1-                      | NO #           | 1.0                 | FINAL ASSEMBLY, CARRYALL-I                             |  |
| - 1                     | 1014090        |                     | FOR ILLUSTRATION, SEE FIGURE 1-1<br>DASH WARNING DECAL |  |
| - 2                     | 1012499        | 1                   | STEERING COLUMN BOOT                                   |  |
| - 3                     | 1013344        | 1                   | DASH COMPONENT, LEFT                                   |  |
| - 4                     | 1012323        | 1                   | OIL LIGHT                                              |  |
| - 5                     | 1013340        | 1                   | CENTER DASH PANEL WITH OIL LIGHT OPENING               |  |
| - 6                     | 1013343        | 1                   | DASH COMPONENT, RIGHT                                  |  |
| - 7                     | 1011028        | 1                   | MAT, FLOOR                                             |  |
| - 8                     | 1011390        | 2                   | LUG NUT PACKAGE (8 PIECES)                             |  |
| - 9                     | 1012186        | 2                   | DUST SEAL                                              |  |
| - 10                    | 7366           | 4                   | TIRE, STANDARD RIB                                     |  |
| - 10                    | 8608           | 4                   | TIRE, POWER RIB                                        |  |
| - 10                    | 8607           | 4                   | TIRE, TERRA TRACTION                                   |  |
| - 11                    | 1012505        | PR.                 | KEY                                                    |  |
| - 12                    | 1012415        | 1                   | SWITCH, KEY                                            |  |
|                         |                | 1.5.4               | INCLUDES ITEM 11                                       |  |
| - 13                    | 1012530        | 3                   | DECAL, ON/OFF                                          |  |
| - 14                    | 1014645        | 2                   | SNAP WASHER KIT (BLACK)                                |  |
| - 15                    | 1014317        | 1                   | VEHICLE LOADING DECAL                                  |  |
| - 16                    | 1014318        | 1                   | BED LOAD DECAL                                         |  |
| - 17                    | 1014738        | 1                   | BOOT BACKUP STRIP                                      |  |
|                         |                |                     |                                                        |  |
|                         |                |                     |                                                        |  |
| ClubC                   | ar             |                     |                                                        |  |