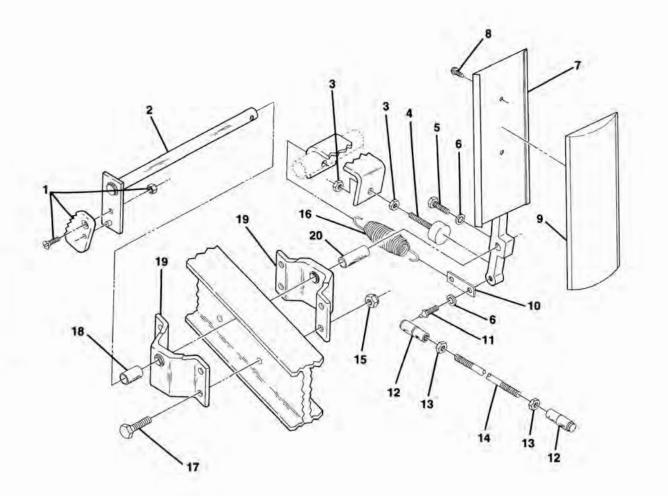

|      |
|                           |                    |                     |                                                                   |      |
|                           |                    |                     |                                                                   |      |
|                           |                    |                     |                                                                   |      |
|                           |                    |                     |                                                                   |      |
| Club                      | B                  |                     |                                                                   |      |

CARRYALL-I Gasoline



FIGURE 4-3. ACCELERATOR PEDAL ASSEMBLY. SEE LIST 4-3.



### ACCELERATOR PEDAL ASSEMBLY

| IGURE-<br>ITEM<br>IUMBER | PART<br>NUMBER  | UNITS<br>PER<br>ASM | DESCRIPTION                                                   | _ |
|--------------------------|-----------------|---------------------|---------------------------------------------------------------|---|
| 27.1                     |                 | 1.0                 | States and a state of a                                       |   |
| 3-                       | NO #            | 1                   | ACCELERATOR PEDAL ASSEMBLY<br>FOR ILLUSTRATION SEE FIGURE 4-3 |   |
| -1                       | 1011077         | 1                   | LATCH, HILL BRAKE                                             |   |
| - 2