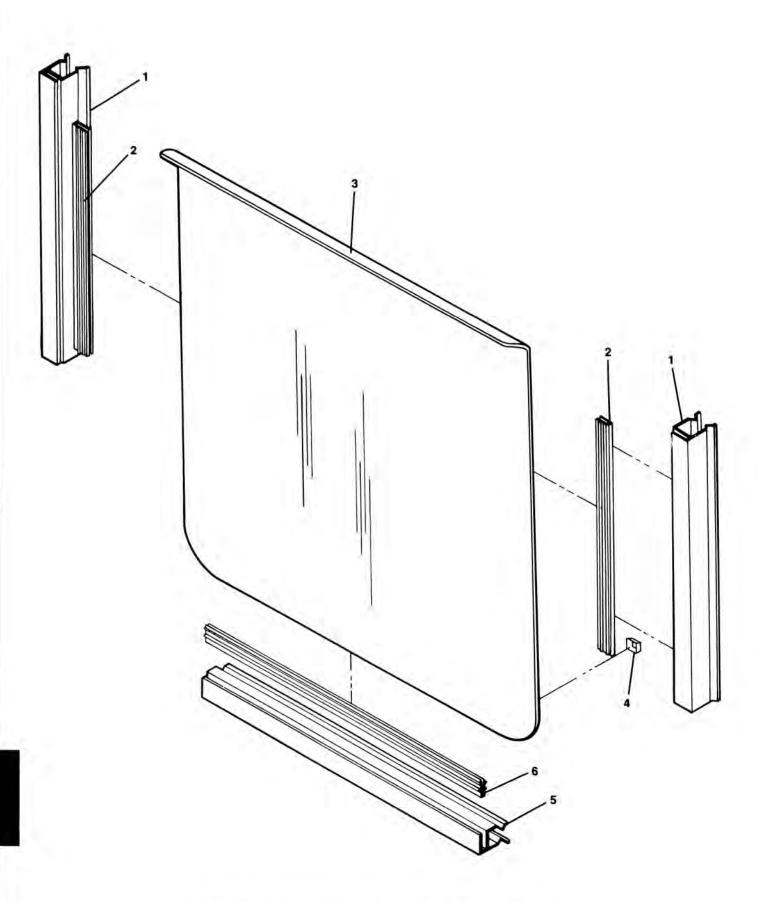

CARRYALL-I Gasoline

Manual No. 1014650 - Issue Date 6/88 Effective Serial No. FG8827-147940 \_

FIGURE 1-4. BOX ASSEMBLY. SEE LIST 1-4.

#### BOX ASSEMBLY

| IGURE-<br>ITEM<br>UMBER | PART<br>NUMBER     | UNITS<br>PER<br>ASM | DESCRIPTION<br>1234                                        |
|-------------------------|--------------------|---------------------|------------------------------------------------------------|
|                         |                    |                     |                                                            |
| 4 -                     | NO #               | 1                   | BOX ASSEMBLY<br>FOR ILLUSTRATION, SEE FIGURE 1-4           |
| - 1                     | 1014387            | 2                   | CORNER CAP                                                 |
| - 2                     | 1014321            | 4                   | #10 TRUSS HEAD TORX SCREW                                  |
| - 3                     | 7473               | 2                   | 5/16-18 NYLON LOCKNUT                                      |
| - 4                     | 1011697            | 2                   | 5/16 FLATWASHER                                            |
| - 5                     | 1014131            | 2                   | CHAIN AND HOOK ASSEMBLY                                    |
| - 6                     | 7251               | 2                   | 5/16-18 X 1 MACHINE SCREW                                  |
| - 7                     | 1014664            | 3                   | 5/16-18 X 1-1/4" STEP BOLT                                 |
| - 8                     | 1014362            | 4                   | TAILGATE WELDMENT                                          |
| - 9                     | 1013317            | 1                   | LOGO DECAL                                                 |
| - 10                    | 7049               | 2                   | NYLON BUSHING                                              |
| - 11                    | 1010436            | 2                   | RUBBER BUMPER                                              |
| - 12                    | 1014379            | 1.4                 | CARRYALL-I DECAL — LEFT SIDE                               |
| - 13                    | 1014380            | 1                   | CARRYALL-I DECAL - RIGHT SIDE (NOT SHOWN)                  |
| - 14                    | 1241               | 21                  | 5/16 FLATWASHER                                            |
| - 15                    | 7174               | 14                  | 5/16 LOCKWASHER                                            |
| - 16                    | 1242               | 14                  | 5/16-18 HEX NUT                                            |
| - 17<br>- 18            | 1014624<br>1010934 | 1 7                 | SEAT SUPPORT<br>5/16-18 X 1 HEX BOLT                       |
| - 19                    | 1010934            | 4                   | 5/16-18 X 1/4" SELF CLINCH STUD                            |
| - 20                    | 1014514            | 1                   | TAILGATE MOUNTING BRACKET ASSEMBLY - RIGHT HAND            |
| - 21                    | 1014513            | 1                   | TAILGATE MOUNTING BRACKET ASSEMBLY - LEFT HAND (NOT SHOWN) |
| - 22                    | 1013392            | 1                   | MOVING PARTS DECAL                                         |
|                         |                    |                     |                                                            |
|                         |                    |                     |                                                            |
|                         |                    |                     |                                                            |