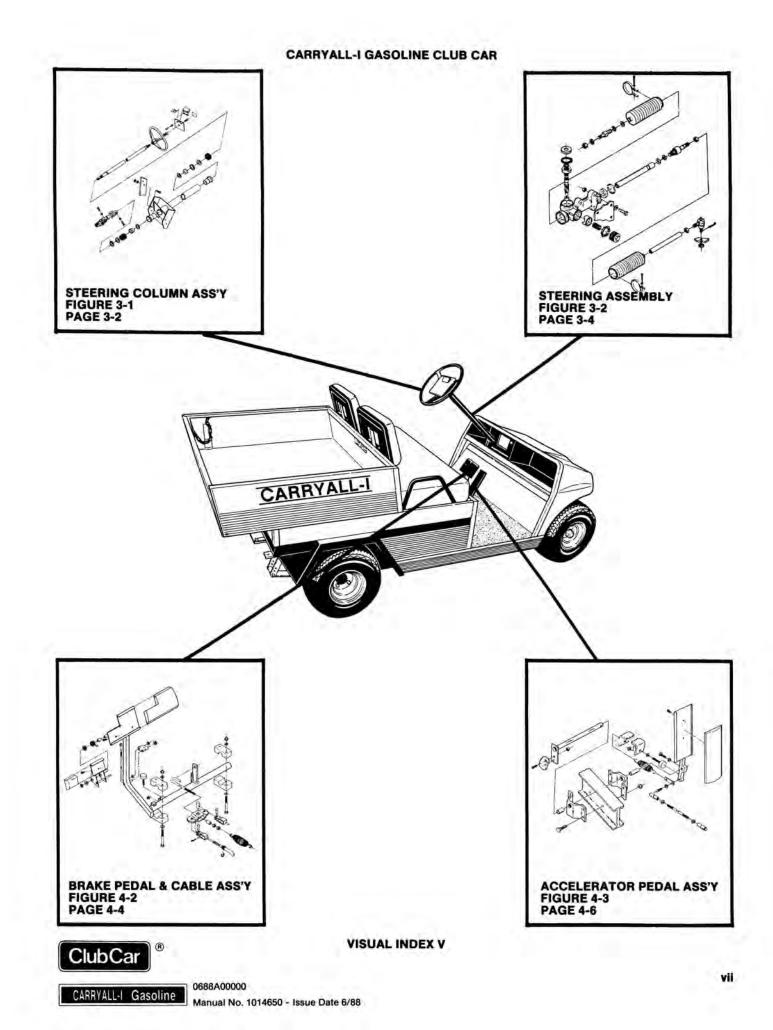

#### CONTENTS

| VISUAL INDEX                                        |          | Ш               |
|-----------------------------------------------------|----------|-----------------|
| BODY AND TRIM GROUP                                 | SECT     | IONI            |
| Figure 1-1. Final Assembly, Carryall I              |          | 1-2             |
| Listing                                             |          | 1-3             |
| Figure 1-2. Final Assembly, Carryall I              |          | 1-4             |
| Listing                                             |          | 1-5             |
| Figure 1-3, Body Assembly, Covers — Front and Rear  | ******** | 1-6             |
| Listing                                             |          | 1-7             |
| Figure 1-4. Box Assembly                            |          | 1-8             |
| Listing                                             |          | 1-9             |
| Figure 1-5. Seat Back and Seat Bottom Assembly      |          | 1-11            |
| Listing                                             |          | 1-11            |
| POWER TRAIN GROUP                                   | SECTI    | ON II           |
| Figure 2-1. Final Assembly, Engine                  | ******** | 2-2             |
| Listing                                             | ******** | 2-3             |
| Figure 2-2. Final Assembly, Engine                  | ******** | 2-4             |
| Listing                                             |          | 2-5             |
| Figure 2-3. Final Assembly, Engine                  |          | 2-6             |
| Listing                                             |          |                 |
| Listing                                             |          | 0.0             |
| Figure 2-5. Driven Clutch                           |          | 2-10            |
| Listing                                             |          | 2-10            |
| Figure 2-6. Muffler Assembly                        |          | 2-11            |
| Listing                                             |          |                 |
| Figure 2-7. Air Cleaner W/Carburetor and Linkage    |          | and street      |
| Listing                                             |          |                 |
| Figure 2-8. Carburetor Assembly                     |          |                 |
| Listing                                             |          |                 |
| Listing                                             |          |                 |
| Figure 2-10. Transmission Assembly                  |          |                 |
| Listing                                             |          | 2-18            |
| Figure 2-11. Drive Unit                             |          |                 |
| Listing                                             |          | 2-21            |
| Figure 2-12. F & R Shifter Assembly                 |          |                 |
| Listing                                             |          |                 |
| Figure 2-13. Inner Frame Assembly                   |          |                 |
| Figure 2-14. Fuel System Assembly                   |          |                 |
| Listing                                             |          |                 |
|                                                     |          |                 |
| SUSPENSION AND STEERING GROUP                       | SECTI    | ION III         |
| Figure 3-1. Steering Column Assembly                | ******** | 3-2             |
| Listing                                             |          |                 |
| Listing                                             |          |                 |
| Figure 3-3. Front Suspension Assembly               |          |                 |
| Listing                                             |          |                 |
| Figure 3-4. Rear Suspension Assembly                |          |                 |
| Listing                                             |          | . 3-9           |
| BRAKE SYSTEM AND PEDAL GROUP                        | SECT     | ION IV          |
| Figure 4-1. Brake Cluster, Right Hand and Left Hand |          |                 |
| Listing                                             |          |                 |
| Figure 4-2. Brake Pedal and Cable Assembly          |          |                 |
| Listing                                             |          | . 4-5           |
| Figure 4-3. Accelerator Pedal Assembly              |          |                 |
| Listing                                             |          | . 4-7           |
| ELECTRICAL SYSTEM                                   | SECT     | TION            |
| Figure 5-1. Final Assembly, Wiring Diagram          |          | / ^ C C C C L C |
| Listing                                             |          |                 |
| Figure 5-2. Electrical Component Box Assembly       |          |                 |
| Listing                                             |          |                 |
| ACCESSORIES                                         | SECT     | ION V           |
| AUVEGUNIEG                                          | 1000     |                 |
| MAINTENANCE AND SERVICE TOOLS                       | SECT     | ION VI          |

#### CARRYALL-I GASOLINE CLUB CAR

Manual No. 1014650 - Issue Date 6/88