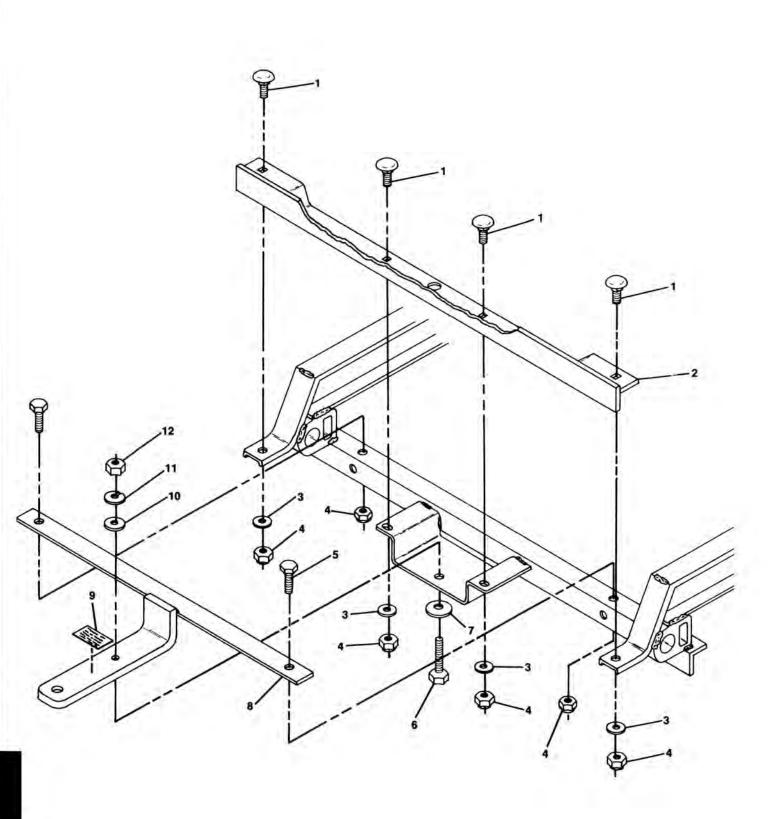

|                     |                                                              |
|                         |                    |                     |                                                              |
|                         |                    |                     |                                                              |
|                         |                    |                     |                                                              |
|                         |                    |                     |                                                              |
|                         |                    |                     |                                                              |

CARRYALL-I Gasoline

ClubCar

B



## FIGURE 6-7. TRAILER HITCH. SEE LIST 6-7.



#### TRAILER HITCH

| 7 -       1014491       1       TRAILER HITCH KIT<br>INCLUDES ITEMS 1 THRU 12<br>FOR ILLUSTRATION, SEE FIGURE 6-7<br>CARRIAGE BOLT, 5/16-18 X 1"         - 1       1010435       4       CARRIAGE BOLT, 5/16-18 X 1"         - 2       1014543       1       TRAILER HITCH BRACE WELDMENT         - 3       1241       4       FLATWASHER, 5/16         - 4       7473       6       LOCKNUT, 5/16-18         - 5       1218       2       HEX BOLT, 5/16-18 X 1-1/4"         - 6       1624       1       HEX BOLT, 3/8-16 X 1-1/2"         - 7       808       1       GROMMET WASHER, 3/8"         - 8       1014488       1       TRAILER HITCH DECAL         - 9       1011553       1       TRAILER HITCH DECAL         - 10       1011990       1