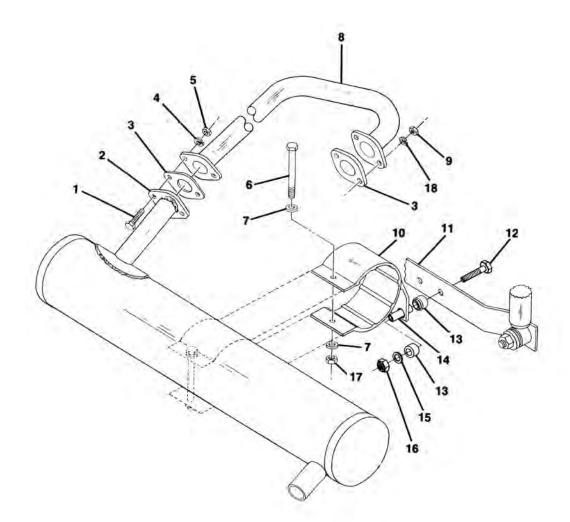

#### FIGURE 2-6. MUFFLER ASSEMBLY. SEE LIST 2-6.

| FIGURE-<br>ITEM<br>NUMBER | PART<br>NUMBER | UNITS<br>PER<br>ASM | 1234 DESCRIPTION                                     |  |
|---------------------------|----------------|---------------------|------------------------------------------------------|--|
| 6 -                       | NO #           | REF                 | MUFFLER ASSEMBLY<br>FOR ILLUSTRATION, SEE FIGURE 2-6 |  |
| ~ 1                       | 1010934        | 2                   | BOLT, 5/16-18 HEX                                    |  |
| - 2                       | 1013661        | 1                   | MUFFLER                                              |  |
| - 3                       | 1012510        | 2                   | EXHAUST GASKET                                       |  |
| - 4                       | 7174           | 2                   | LOCKWASHER, 5/16                                     |  |
| - 5                       | 1242           | 2                   | NUT, 5/16-18 HEX                                     |  |
| - 6                       | 1012462        | 1                   | BOLT, 1/4-20 HEX                                     |  |
| - 7                       | 332            | 2                   | FLATWASHER, 1/4                                      |  |
| - 8                       | 1012314        | 1                   | EXHAUST HEADER                                       |  |
| - 9                       | 1012528        | 2                   | NUT, 8MM HEX                                         |  |
| - 10                      | 1014562        | 1                   | MUFFLER CLAMP                                        |  |
| - 11                      | 1012460        | 1                   | MUFFLER MOUNTING BAR                                 |  |
| - 12                      | 1010177        | 2                   | BOLT, 3/8-16 X 2" HEX                                |  |
| - 13                      | 1012290        | 4                   | BUSHING, RUBBER                                      |  |
| - 14                      | 1012291        | 2                   | BUSHING, STEEL                                       |  |
| - 15                      | 808            | 2                   | FLATWASHER, 3/8"                                     |  |
| - 16                      | 8754           | 2                   | NUT, NYLON LOCK 3/8-16                               |  |
| - 17                      | 1108           | 1                   | DIMPLED LOCKNUT, 1/4-20                              |  |
| - 18                      | 1013734        | 2                   | LOCKWASHER, 8MM                                      |  |