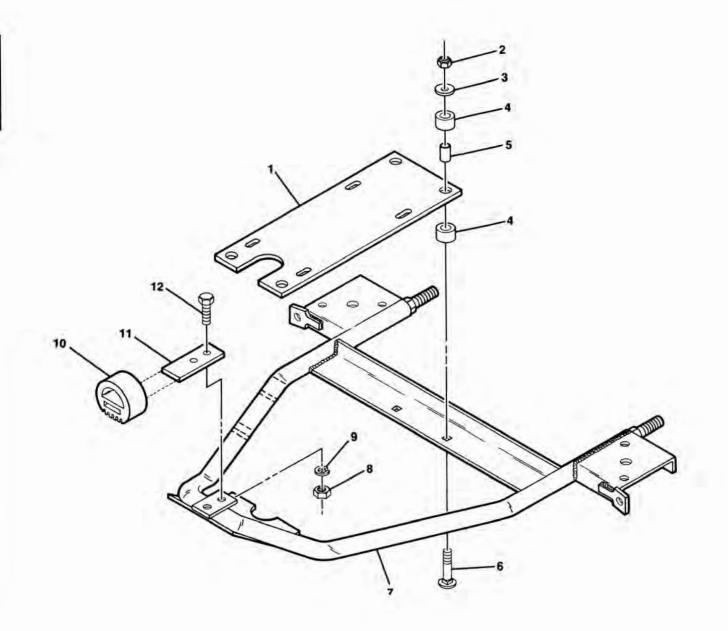

|                |                     |                                                           |     |
|                         |                |                     |                                                           |     |
|                         |                |                     |                                                           |     |
|                         |                |                     |                                                           |     |
| ClubC                   | B              | _                   |                                                           |     |
|                         | d              |                     |                                                           | - 2 |

CARRYALL-I Gasoline



FIGURE 2-13. INNER FRAME ASSEMBLY. SEE LIST 2-13.



#### INNER FRAME ASSEMBLY

| TIGURE-<br>ITEM<br>NUMBER | PART<br>NUMBER | UNITS<br>PER<br>ASM | DESCRIPTION 1234                                           |  |
|---------------------------|----------------|---------------------|------------------------------------------------------------|--|
|                           |                | 121                 |                                                            |  |
| 13 -                      | NO #           | 1                   | INNER FRAME ASSEMBLY                                       |  |
| - 1                       | 1012168        | 1                   | FOR ILLUSTRATION, SEE FIGURE 2-13<br>ENGINE MOUNTING PLATE |  |
| - 2                       | 8754           | 4