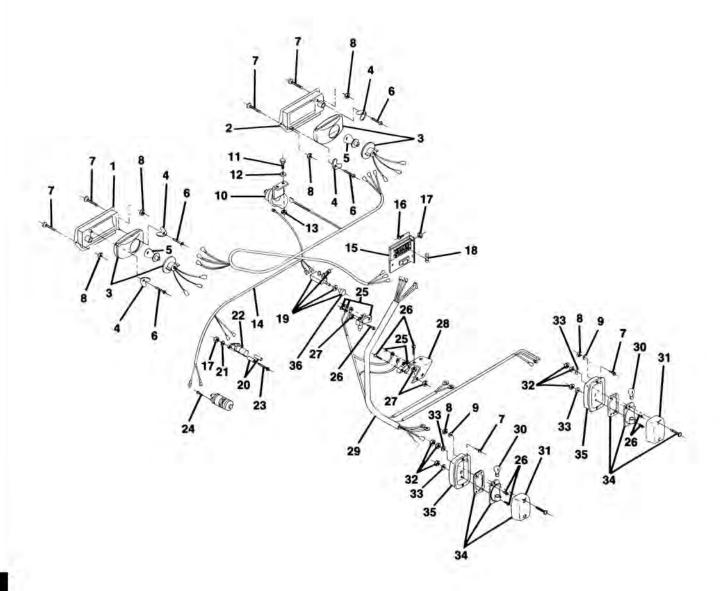

|                     | IZ34<br>SPORTS CANOPY WINDSHIELD KIT<br>INCLUDES ITEMS 1 THRU 6<br>FOR ILLUSTRATION, SEE FIGURE 6-4<br>WINDSHIELD CHANNEL (SIDES)<br>VINYL SEALANT 22" (SEE ITEM 7)<br>WINDSHIELD BUMPER<br>WINDSHIELD CHANNEL (BOTTOM)<br>VINYL SEALANT 30" (SEE ITEM 7)<br>VINYL SEALANT 30" (SEE ITEM 7)<br>VINYL SEALANT EXTRUSION (ORDER BY FEET ONLY) |  |
|                           |                |                     |                                                                                                                                                                                                                                                                                                                                             |  |



CARRYALL-I Gasoline



## FIGURE 6-5. LIGHTING PACKAGE. SEE LIST 6-5.



#### LIGHTING PACKAGE

| IGURE-<br>ITEM<br>UMBER | PART<br>NUMBER     | UNITS<br>PER<br>ASM | 1234                                                                    |  |
|-------------------------|--------------------|---------------------|-------------------------------------------------------------------------|--|
|                         |                    |                     |                                                                         |  |
| 5 -                     | 1013804            | 4                   | LIGHTING PACKAGE - COMPLETE                                             |  |
| - 1                     | 1014170            | 1.1                 | FOR ILLUSTRATION, SEE FIGURE 6-5