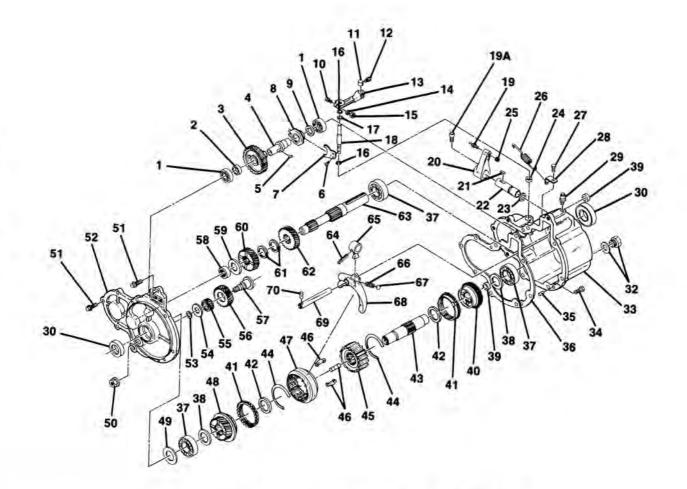

|         |                     |                                                                  |  |
|                          |         |                     |                                                                  |  |
|                          |         |                     |                                                                  |  |
|                          |         |                     |                                                                  |  |
|                          |         | 101                 |                                                                  |  |
|                          |         |                     |                                                                  |  |

CARRYALL-I Gasoline

ClubCar



## FIGURE 2-10. TRANSMISSION ASSEMBLY. SEE LIST 2-10

| FIGURE-<br>ITEM<br>NUMBER | PART<br>NUMBER | UNITS<br>PER<br>ASM | 1234 DESCRIPTION                                           |  |
|---------------------------|----------------|---------------------|------------------------------------------------------------|--|
| 10 -                      | 1013624        |                     | TRANSMISSION ASSEMBLY<br>FOR ILLUSTRATION, SEE FIGURE 2-10 |  |
| - 1                       | 1012761        | 2                   | BALL BEARING                                               |  |
| - 2                       | 1012759        | 1                   | SPACER-THICK                                               |  |
| - 3                       | 1012755        | 1                   | GOVERNOR G