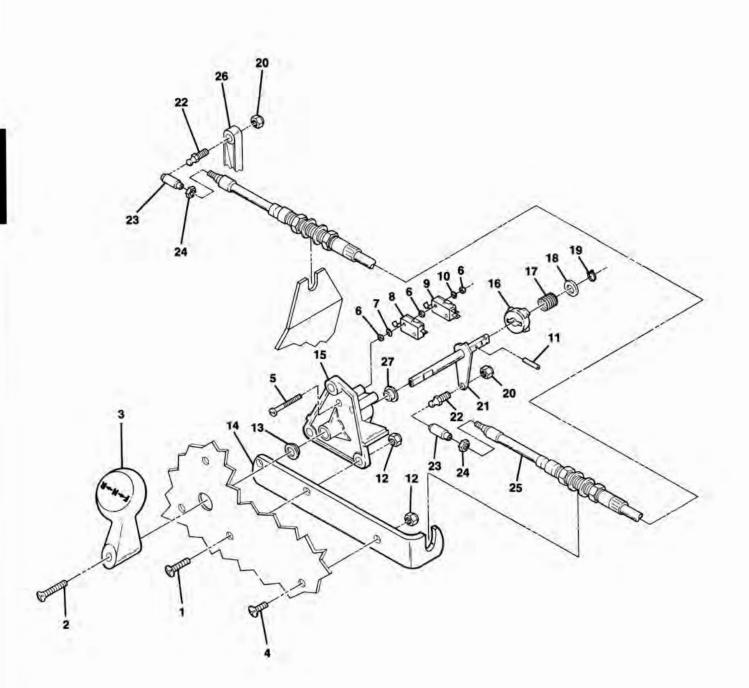

## AIR CLEANER WITH CARBURETOR AND LINKAGE

| IGURE-<br>ITEM<br>IUMBER | PART<br>NUMBER  | UNITS<br>PER<br>ASM | 1234                                                                        |  |
|--------------------------|-----------------|---------------------|-----------------------------------------------------------------------------|--|
| 1.11                     |                 | 1                   |                                                                             |  |
| 7-                       | NO #            |                     | AIR CLEANER WITH CARBURETOR AND LINKAGE<br>FOR ILLUSTRATION, SEE FIGURE 2-7 |  |
| = 1                      | 1013388         | 1                   | AIR FILTER INLET COVER                                                      |  |
| - 2                      | 1012126         | 3                   | INCLUDES ITEM 3<br>#10-32 X 5/8" SCREW                                      |  |
| - 3                      | 1012120         | 1                   | GOVERNOR WARNING DECAL                                                      |  |
| - 4                      | 1012348         | 1                   | HOSE CLAMP, 2"                                                              |  |
| - 5                      | 1012933         | 1                   | BOLT, 6MM                                                                   |  |
| - 6                      | 1012910         | 1                   | LEVER ASSEMBLY                                                              |  |
| - 7                      | 1012930         | 1                   | INCLUDES ITEMS 5. 7, 8, 9, 10 AND 15<br>LEVER, THROTTLE PLATE PIVOT         |  |
|                          |                 | 10.00               | INCLUDES ITEMS 41 AND 42                                                    |  |
| - 8                      | 332             | 1                   | FLATWASHER, 1/4"                                                            |  |
| - 9                      | 451             | 5                   | LOCKWASHER, 1/4"                                                            |  |
| - 10                     | 1012919         | 3                   | NUT, 6MM                                                                    |  |
| -11                      | 1013064         | 2                   | E-RING                                                                      |  |
| - 12                     | 1012526         | 1                   | GOVERNOR ROD                                                                |  |
| - 13                     | 1012911         | 1                   | LINK (FIRST)                                                                |  |
| - 14                     | 1012912         | 1                   | SPRING                                                                      |  |
| - 15                     | 1012932         | 1                   | BRACKET, THROTTLE PLATE MOUNTING                                            |  |
| - 16                     | 1012909         | 5                   | BOLT, 6MM X 14MM HEX                                                        |  |
| - 17                     | 1013379         | 1                   | AIR FILTER ELEMENT                                                          |  |
| - 18                     | 1013380         | 1                   | O-RING GASKET                                                               |  |
| - 19                     | 1012769         | 2                   | BOLT, 6MM X 25MM HEX                                                        |  |
| - 20                     | 1013333         | 1                   | LOCKING PLATE                                                               |  |
| - 21                     | 1013332         | 1                   | SUPPORT WASHER                                                              |  |
| - 22                     | 1013387         | 1                   | AIR FILTER HOUSING BASE<br>INCLUDES ITEM 39                                 |  |
| - 23                     | 183             | 3                   | #10 FLATWASHER                                                              |  |
| - 24                     | 1016            | 3                   | #10 LOCKWASHER                                                              |  |
| - 25                     | 7893            | 3                   | #10-32 HEX NUT                                                              |  |
| - 26                     | 1012507         | 1                   | AIR INTAKE GASKET                                                           |  |
| - 27                     | 1013429         | 1                   | CARBURETOR<br>FOR DETAIL BREAKDOWN, SEE FIGURE 2-8                          |  |
| - 28                     | 1012509         | 1                   | CARBURETOR GASKET                                                           |  |
| - 29                     | 1012907         | 1                   | GOVERNOR LINK                                                               |  |
| - 30                     | 1012922         | 1                   | GOVERNOR SHAFT                                                              |  |
| - 31                     | 1012905         | 1                   | GOVERNOR ARM (INSIDE)                                                       |  |
| - 32                     | 1012908         | 1                   | BOLT, 6MM X 22MM HEX                                                        |  |
| - 33<br>- 34             | 7847            | 1                   | 1/4-20 X 3/4 HEX BOLT                                                       |  |
| - 35                     | 1011697         | 1                   | 5/16" FLATWASHER                                                            |  |
| - 36                     | 1012906         | 1                   | GOVERNOR ARM (OUTSIDE)                                                      |  |
| - 37                     | 1028<br>1013334 |                     |                                                                             |  |
| - 38                     | 1013334         | i                   | AIR FILTER & ACCELERATOR BRACKET<br>BOLT-GOVERNOR SHAFT                     |  |
| - 39                     | 1012533         | 1                   | SERVICE DECAL                                                               |  |
| - 40                     | 1012901         | 1                   | GASKET, GOVERNOR SHAFT BOLT                                                 |  |
| - 41                     | 1013991         | 1                   | BUSHING                                                                     |  |
| - 42                     | 1012931         | 2                   | BUSHING                                                                     |  |
|                          | 1012001         | -                   |                                                                             |  |
|                          |                 |                     |                                                                             |  |
| $\sim 0$                 |                 |                     |                                                                             |  |
|                          |                 |                     |                                                                             |  |
|                          | B               |                     |                                                                             |  |