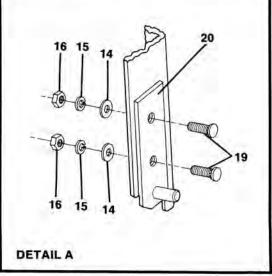

#### BOX ASSEMBLY

| IGURE-<br>ITEM<br>UMBER | PART<br>NUMBER     | UNITS<br>PER<br>ASM | DESCRIPTION<br>1234                                        |
|-------------------------|--------------------|---------------------|------------------------------------------------------------|
|                         |                    |                     |                                                            |
| 4 -                     | NO #               | 1                   | BOX ASSEMBLY<br>FOR ILLUSTRATION, SEE FIGURE 1-4           |
| - 1                     | 1014387            | 2                   | CORNER CAP                                                 |
| - 2                     | 1014321            | 4                   | #10 TRUSS HEAD TORX SCREW                                  |
| - 3                     | 7473               | 2                   | 5/16-18 NYLON LOCKNUT                                      |
| - 4                     | 1011697            | 2                   | 5/16 FLATWASHER                                            |
| - 5                     | 1014131            | 2                   | CHAIN AND HOOK ASSEMBLY                                    |
| - 6                     | 7251               | 2                   | 5/16-18 X 1 MACHINE SCREW                                  |
| - 7                     | 1014664            | 3                   | 5/16-18 X 1-1/4" STEP BOLT                                 |
| - 8                     | 1014362            | 4                   | TAILGATE WELDMENT                                          |
| - 9                     | 1013317            | 1                   | LOGO DECAL                                                 |
| - 10                    | 7049               | 2                   | NYLON BUSHING                                              |
| - 11                    | 1010436            | 2                   | RUBBER BUMPER                                              |
| - 12                    | 1014379            | 1.4                 | CARRYALL-I DECAL — LEFT SIDE                               |
| - 13                    | 1014380            | 1                   | CARRYALL-I DECAL - RIGHT SIDE (NOT SHOWN)                  |
| - 14                    | 1241               | 21                  | 5/16 FLATWASHER                                            |
| - 15                    | 7174               | 14                  | 5/16 LOCKWASHER                                            |
| - 16                    | 1242               | 14                  | 5/16-18 HEX NUT                                            |
| - 17<br>- 18            | 1014624<br>1010934 | 1 7                 | SEAT SUPPORT<br>5/16-18 X 1 HEX BOLT                       |
| - 19                    | 1010934            | 4                   | 5/16-18 X 1/4" SELF CLINCH STUD                            |
| - 20                    | 1014514            | 1                   | TAILGATE MOUNTING BRACKET ASSEMBLY - RIGHT HAND            |
| - 21                    | 1014513            | 1                   | TAILGATE MOUNTING BRACKET ASSEMBLY - LEFT HAND (NOT SHOWN) |
| - 22                    | 1013392            | 1                   | MOVING PARTS DECAL                                         |
|                         |                    |                     |                                                            |
|                         |                    |                     |                                                            |
|                         |                    |                     |                                                            |