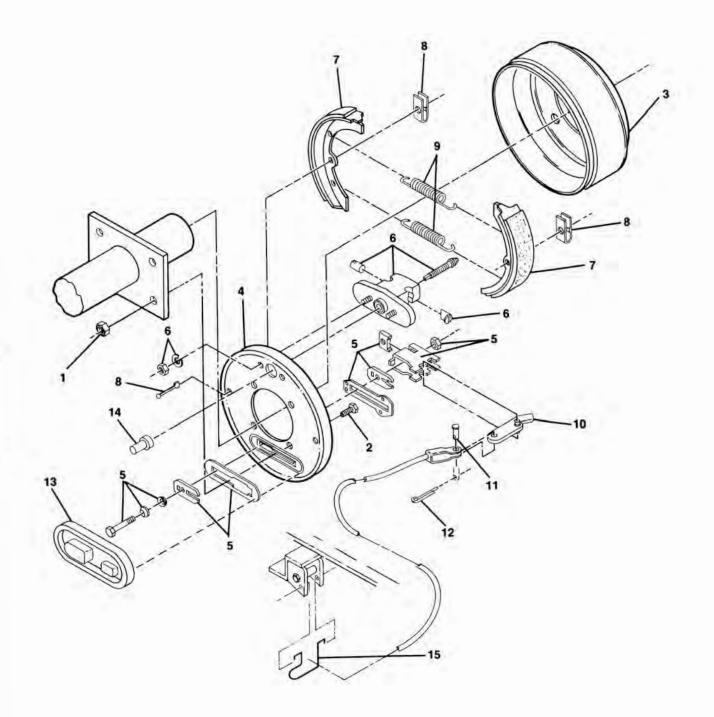

CARRYALL-I Gasoline

0688A00000 Manual No. 1014650 - Issue Date 6/88 Effective Serial No. FG8827-147940 \_\_\_

#### FIGURE 2-5. DRIVEN CLUTCH. SEE LIST 2-5.

| FIGURE-<br>ITEM<br>NUMBER | PART<br>NUMBER | UNITS<br>PER<br>ASM | DESCRIPTION                                       |  |
|---------------------------|----------------|---------------------|---------------------------------------------------|--|
| 5-                        | 1011150        |                     |                                                   |  |
| 5-                        | 1014450        | (C. 1               | DRIVEN CLUTCH<br>FOR ILLUSTRATION, SEE FIGURE 2-5 |  |
| - 1                       | 1014458        | 1                   | FIXED FACE - DRIVEN                               |  |
| - 2                       | 1014072        | 1                   | MOVABLE FACE                                      |  |
| - 3                       | 1014454        | 1                   | DRIVEN CLUTCH BUTTON KIT<br>INCLUDES ITEM 4       |  |
| - 4                       | 1012836        | 3                   | #8-32 X 3/4" SOCKET HEAD CAP SCREW                |  |
| - 5                       | 1014078        | 1                   | KEY - SHORT                                       |  |
| - 6                       | 1014079        | 1                   | SPRING                                            |  |
| - 7                       | 1014077        | 1                   | CAM                                               |  |
| - 8                       | 1014080        | 1                   | RETAINING RING                                    |  |
| - 9                       | 1012571        | 1                   | 5/16" HEAVY FLATWASHER                            |  |
| -10                       | 7174           | 1                   | 5/16" LOCKWASHER                                  |  |
| -11.                      | 7173           | 1                   | 5/16-18 X 3/4" HEX HEAD BOLT                      |  |
| - 12                      | 1012455        | 1                   | SHAFT KEY                                         |  |

0688A00000 Manual No. 1014650 - Issue Date 6/88 Effective Serial No. FG8827-147940 \_\_\_\_