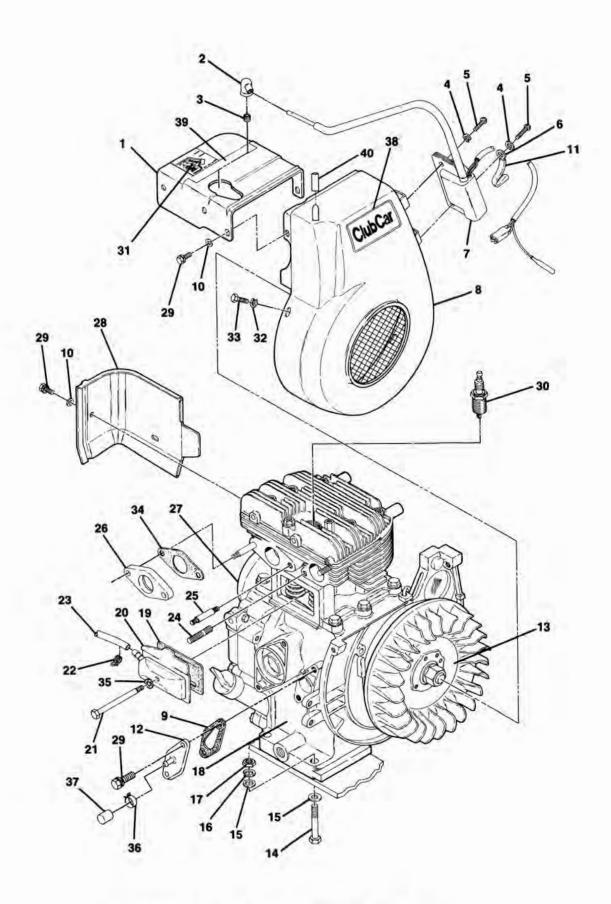

#### FINAL ASSEMBLY, ENGINE

| IGURE-<br>ITEM<br>UMBER | PART<br>NUMBER     | UNITS<br>PER<br>ASM | DESCRIPTION                                                                |  |
|-------------------------|--------------------|---------------------|----------------------------------------------------------------------------|--|
| 5.                      | 1010710            | ( inter             |                                                                            |  |
| 1-                      | 1013748            | 1                   | FINAL ASSEMBLY, ENGINE/WITH CARBURETOR<br>FOR ILLUSTRATION, SEE FIGURE 2-1 |  |
| - 1                     | 1013954            | 1                   | SHROUD                                                                     |  |
| - 2                     | 1012845            | 1                   | CAP, PLUG                                                                  |  |
| - 3                     | 1012844            | 1                   | SPRING                                                                     |  |
| - 4                     | 451                | 8                   | LOCKWASHER, 1/4                                                            |  |
| - 5                     | 1012893            | 2                   | SCREW, 6 X 20                                                              |  |
| - 6                     | 1012843            | 1                   | CLAMP                                                                      |  |
| - 7                     | 1012520            | 4                   | IGNITER                                                                    |  |
| - 8                     | 1014533            | 1                   | HOUSING FAN                                                                |  |
| - 9                     | 1013952            | 1                   | GASKET                                                                     |  |
| - 10                    | 332                | 5                   | FLATWASHER, 1/4                                                            |  |
| -11                     | 1012945            | 1                   | TUBE, WIRE CLAMP                                                           |  |
| - 12                    | 1013953<br>1012866 | 1                   | COVER, PUMP<br>FLYWHEEL                                                    |  |
| - 14                    | 8861               | 4                   | BOLT, 3/8-16 X 1-3/4                                                       |  |
| - 14                    | 1011990            | 8                   | FLATWASHER, 3/8                                                            |  |
| - 16                    | 357                | 4                   | LOCKWASHER, 3/8                                                            |  |
| - 17                    | 706                | 4                   | NUT, HEX, 3/8-16                                                           |  |
| - 18                    | 1013988            | 1                   | CRANKCASE ASSEMBLY KIT                                                     |  |
|                         | 10,10000           |                     | INCLUDES ITEMS 9, 12, 18, 29, 36, 37                                       |  |
| - 19                    | 1012846            | 1.1                 | GASKET                                                                     |  |
| - 20                    | 1012847            | Ť                   | COVER, INSPECTION                                                          |  |
| - 21                    | 1012853            | 1.1                 | BOLT, 6 X 70                                                               |  |
| - 22                    | 1012849            | 1                   | CLIP                                                                       |  |
| - 23                    | 1012848            | 1                   | TUBE, RUBBER                                                               |  |
| - 24                    | 1012889            | 2                   | STUD, 8 X 33                                                               |  |
| - 25                    | 1012890            | 2                   | STUD, 6 X 38                                                               |  |
| - 26                    | 1012887            | 1                   | INSULATOR                                                                  |  |
| - 27                    | NO #               | 1                   | DRIVE CLUTCH                                                               |  |
|                         |                    | 1.0.1               | FOR DETAIL BREAKDOWN, SEE FIGURE 2-2                                       |  |
| - 28                    | 1012841            | 1                   | COVER, CYLINDER                                                            |  |
| - 29                    | 1012529            | 7                   | BOLT WITH LOCKWASHER, 6 X 12                                               |  |
| - 30                    | 1012522            | 1                   | PLUG, SPARK                                                                |  |
| - 31                    | 1014504            | 1                   | DECAL, ENGINE OIL LEVEL                                                    |  |
| - 32                    | 7174               | 4                   | LOCKWASHER, 5/16                                                           |  |
| - 33                    | 1012891            | 4                   | BOLT, 8 X 16                                                               |  |
| -34                     | 1012509            | 1                   | GASKET                                                                     |  |
| - 35                    | 1012852            | 1                   | GASKET                                                                     |  |
| - 36<br>- 37            | 1013746<br>1013818 | 1                   | CLAMP HOSE<br>SLEEVE CAP                                                   |  |
| - 37                    | 1013818            |                     | ENGINE DECAL                                                               |  |
| - 39                    | 1012537            | 1.4                 | DECAL, ENGINE OIL                                                          |  |
| - 40                    | 1014532            | 4                   | TUBE, CLAMP                                                                |  |
|                         |                    |                     |                                                                            |  |
|                         |                    |                     |                                                                            |  |
|                         |                    |                     |                                                                            |  |
|                         |                    |                     | 1                                                                          |  |
|                         |                    |                     |                                                                            |  |
|                         |                    |                     |                                                                            |  |
|                         |                    |                     |                                                                            |  |
|                         | <b>9</b>           |                     |                                                                            |  |
| ClubC                   | Car                | 0688A0000           |                                                                            |  |