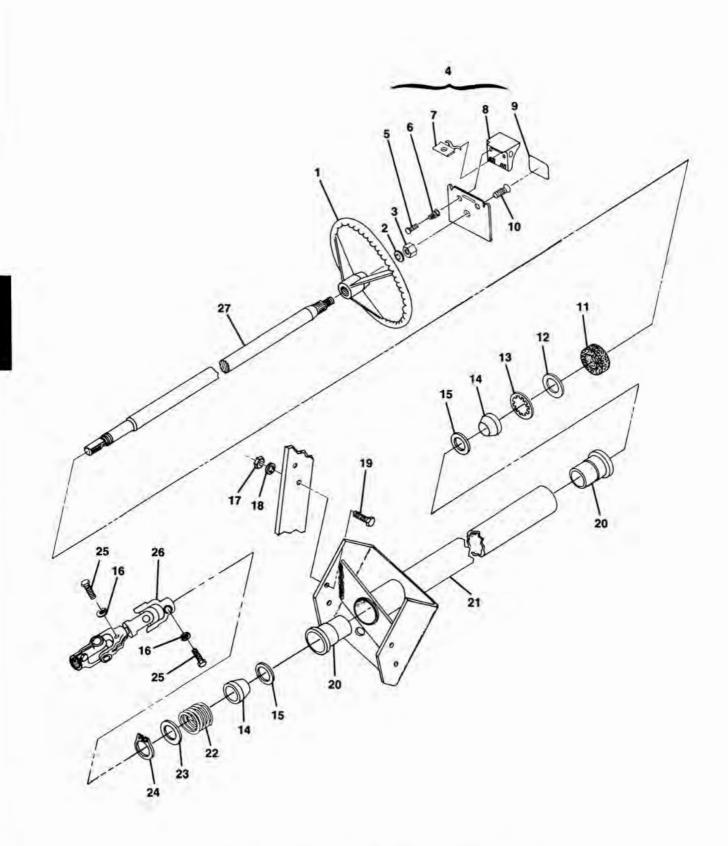

#### FINAL ASSEMBLY, CARRYALL-I

| IGURE-<br>ITEM<br>UMBER | PART<br>NUMBER | UNITS<br>PER<br>ASM | DESCRIPTION                                            |  |
|-------------------------|----------------|---------------------|--------------------------------------------------------|--|
|                         |                |                     |                                                        |  |
| 1-                      | NO #           | 1.0                 | FINAL ASSEMBLY, CARRYALL-I                             |  |
| - 1                     | 1014090        |                     | FOR ILLUSTRATION, SEE FIGURE 1-1<br>DASH WARNING DECAL |  |
| - 2                     | 1012499        | 1                   | STEERING COLUMN BOOT                                   |  |
| - 3                     | 1013344        | 1                   | DASH COMPONENT, LEFT                                   |  |
| - 4                     | 1012323        | 1                   | OIL LIGHT                                              |  |
| - 5                     | 1013340        | 1                   | CENTER DASH PANEL WITH OIL LIGHT OPENING               |  |
| - 6                     | 1013343        | 1                   | DASH COMPONENT, RIGHT                                  |  |
| - 7                     | 1011028        | 1                   | MAT, FLOOR                                             |  |
| - 8                     | 1011390        | 2                   | LUG NUT PACKAGE (8 PIECES)                             |  |
| - 9                     | 1012186        | 2                   | DUST SEAL                                              |  |
| - 10                    | 7366           | 4                   | TIRE, STANDARD RIB                                     |  |
| - 10                    | 8608           | 4                   | TIRE, POWER RIB                                        |  |
| - 10                    | 8607           | 4                   | TIRE, TERRA TRACTION                                   |  |
| - 11                    | 1012505        | PR.                 | KEY                                                    |  |
| - 12                    | 1012415        | 1                   | SWITCH, KEY                                            |  |
|                         |                | 1.5.4               | INCLUDES ITEM 11                                       |  |
| - 13                    | 1012530        | 3                   | DECAL, ON/OFF                                          |  |
| - 14                    | 1014645        | 2                   | SNAP WASHER KIT (BLACK)                                |  |
| - 15                    | 1014317        | 1                   | VEHICLE LOADING DECAL                                  |  |
| - 16                    | 1014318        | 1                   | BED LOAD DECAL                                         |  |
| - 17                    | 1014738        | 1                   | BOOT BACKUP STRIP                                      |  |
|                         |                |                     |                                                        |  |
|                         |                |                     |                                                        |  |
| ClubC                   | ar             |                     |                                                        |  |

CARRYALL-I Gasoline

0688A00000 Manual No. 1014650 - Issue Date 6/88 Effective Serial No. FG8827-147940 \_\_

FIGURE 1-2. FINAL ASSEMBLY, CARRYALL-I. SEE LIST 1-2.

#### FINAL ASSEMBLY, CARRYALL-I

| IGURE-<br>ITEM<br>UMBER | PART<br>NUMBER | UNITS<br>PER<br>ASM | 1234                             |  |
|-------------------------|----------------|---------------------|----------------------------------|--|
|                         |                |                     |                                  |  |
| 2-                      | NO #           | 1.00                | FINAL ASSEMBLY, CARRYALL-I       |  |
|                         |                |                     | FOR ILLUSTRATION, SEE FIGURE 1-2 |  |
| - 1                     | 1013394        | 1                   | FRAME GROUND WARNING DECAL       |  |
| - 2                     | 1013417        | 1                   | BATTERY DANGER LABEL             |  |
| - 3                     | 1012404        | 2                   | BOLT, 3/8-16 x 3/8" HEX          |  |
| - 4                     | 1013882        | 1                   | HOLD DOWN, BATTERY               |  |
| - 5                     | 1012328        | 1                   | BATTERY, 12V                     |  |
| - 6                     | 1011931        | 2                   | FLATWASHER, 1/4"                 |  |
| - 7                     | 8233           | 2                   | LOCKNUT, 1/4-20 NYLON            |  |
| - 8                     | 8104           | 1                   | SCREW, #10-32 ROUND HEAD         |  |
| - 9                     | 183            | 3                   | FLATWASHER, #10                  |  |
| - 10                    | 1012305        | 1                   | BUZZER, 12V REVERSE              |  |
| -11                     | 1016           | 1                   | LOCKWASHER, #10                  |  |
| - 12                    | 7893           | 1                   | NUT, #10-32 HEX                  |  |
| - 13                    | 1012638        | 1                   | CHOKE ASSEMBLY                   |  |
| 19                      | 1012000        |                     | INCLUDES ITEMS 14 THRU 17        |  |
| - 14                    | 1012629        | 1                   | CHOKE COVER                      |  |
| 1000                    |                |                     |                                  |  |
| - 15                    | 1012630        | 1                   | CHOKE BASE                       |  |
| - 16                    | 1012633        | 1                   | CHOKE COMPRESSION SPRING         |  |
| - 17                    | 1012634        | 1                   | CHOKE SHOULDER SCREW             |  |
| - 18                    | 183            | 3                   | FLATWASHER, #10                  |  |
| - 19                    | 1013061        | 3                   | LOCKNUT, #10-32 NYLON            |  |
| - 20                    | 1012349        | 1                   | HOSE CLAMP, 2-3/4"               |  |
| - 21                    | 1012352        | 4                   | AIR INTAKE HOSE                  |  |
| - 22                    | 1012348        | 1                   | AIR INTAKE HOSE CLAMP, 2"        |  |
|                         |                |                     |                                  |  |
|                         |                |                     |                                  |  |