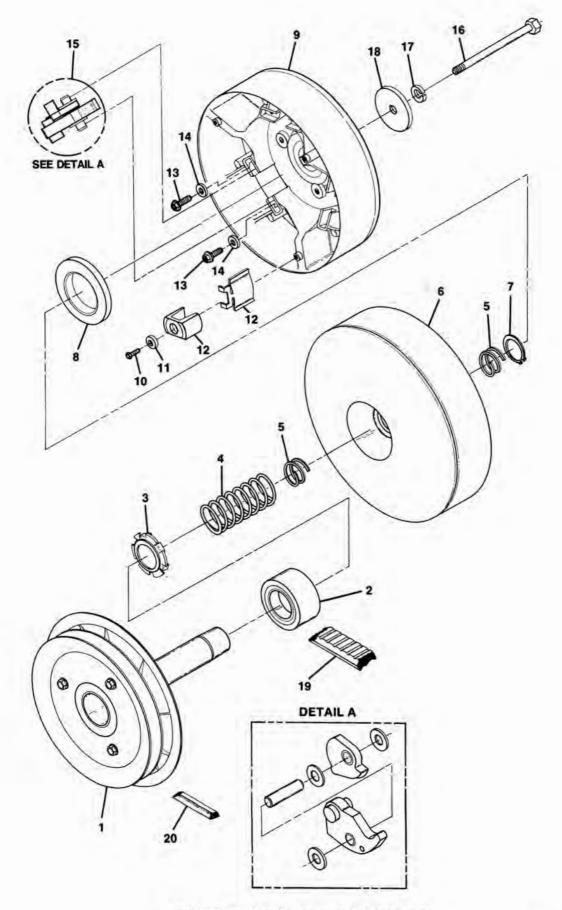

CARRYALL-I Gasoline

0688A00000 Manual No. 1014650 - Issue Date 6/88 Effective Serial No. FG8827-147940 \_\_\_\_

FIGURE 2-4. DRIVE CLUTCH. SEE LIST 2-4.

0688A00000 Manual No. 1014650 - Issue Date 6/88 Effective Serial No. FG8827-147940 thru \_

#### DRIVE CLUTCH

| IGURE-<br>ITEM<br>UMBER | PART<br>NUMBER     | UNITS<br>PER<br>ASM | DESCRIPTION<br>1 2 3 4                   |  |
|-------------------------|--------------------|---------------------|------------------------------------------|--|
| - 11                    |                    |                     |                                          |  |
| 4 -                     | 1014449            | 1                   | DRIVE CLUTCH                             |  |
| 1.4.4                   | 10.00              |                     | FOR ILLUSTRATION, SEE FIGURE 2-4         |  |
| - 1                     | 1014451            | 1                   |                                          |  |
| - 2                     | 1014049            | 1                   | IDLER BEARING                            |  |
| - 3                     | 1014050<br>1014051 | 1                   | SPRING RETAINER<br>SPRING – DRIVE CLUTCH |  |
| - 5                     | 1014056            | 2                   | SPIRAL — BACK-UP RING                    |  |
| - 6                     | 1014052            | 1                   | MOVABLE FACE                             |  |
| - 7                     | 1014052            | 1                   | RETAINING RING                           |  |
| - 8                     | 1014058            | 1                   | THRUST WASHER                            |  |
| - 9                     | 1014059            | 1                   | DRIVE HUB                                |  |
| - 10                    | 8450               | 3                   | #10-24 X 1/2" HEX HEAD SCREW             |  |
| - 11                    | 183                | 3                   | #10 FLATWASHER                           |  |
| - 12                    | 1014453            | 1                   | DRIVE CLUTCH BUTTON KIT                  |  |
| 1.1                     | 1-1-1-1-1-         |                     | INCLUDES ITEMS 10 AND 11                 |  |
| - 13                    | 1014063            | 6                   | 1/4-20 HEX HEAD WASHER FACE SCREW        |  |
| - 14                    | 332                | 6                   | 1/4 FLATWASHER                           |  |
| - 15                    | 1014455            | 1                   | DRIVE CLUTCH WEIGHT KIT                  |  |
|                         |                    |                     | INCLUDES ITEMS 13 AND 14                 |  |
| - 16                    | 1012441            | 1                   | 3/8-24 X 5-1/2" HEX BOLT                 |  |
| - 17                    | 357                | - ái                | 3/8" LOCKWASHER                          |  |
| - 18                    | 808                | 1                   | 3/8" TYPE B FLATWASHER                   |  |
| - 19                    | 1014081            | 1                   | DRIVE BELT                               |  |
| - 20                    | 1014290            | 1                   | STARTER/GENERATOR BELT                   |  |
|                         |                    |                     |                                          |  |
|                         |                    |                     |                                          |  |
|                         |                    |                     |                                          |  |
| -                       |                    |                     |                                          |  |

#### FIGURE 2-5. DRIVEN CLUTCH. SEE LIST 2-5.

| FIGURE-<br>ITEM<br>NUMBER | PART<br>NUMBER | UNITS<br>PER<br>ASM | DESCRIPTION                                       |  |
|---------------------------|----------------|---------------------|---------------------------------------------------|--|
| 5-                        | 1011150        |                     |                                                   |  |
| 5-                        | 1014450        | (C. 1               | DRIVEN CLUTCH<br>FOR ILLUSTRATION, SEE FIGURE 2-5 |  |
| - 1                       | 1014458        | 1                   | FIXED FACE - DRIVEN                               |  |
| - 2                       | 1014072        | 1                   | MOVABLE FACE                                      |  |
| - 3                       | 1014454        | 1                   | DRIVEN CLUTCH BUTTON KIT<br>INCLUDES ITEM 4       |  |
| - 4                       | 1012836        | 3                   | #8-32 X 3/4" SOCKET HEAD CAP SCREW                |  |
| - 5                       | 1014078        | 1                   | KEY - SHORT                                       |  |
| - 6                       | 1014079        | 1                   | SPRING                                            |  |
| - 7                       | 1014077        | 1                   | CAM                                               |  |
| - 8                       | 1014080        | 1                   | RETAINING RING                                    |  |
| - 9                       | 1012571        | 1                   | 5/16" HEAVY FLATWASHER                            |  |
| -10                       | 7174           | 1                   | 5/16" LOCKWASHER                                  |  |
| -11.                      | 7173           | 1                   | 5/16-18 X 3/4" HEX HEAD BOLT                      |  |
| - 12                      | 1012455        | 1                   | SHAFT KEY                                         |  |