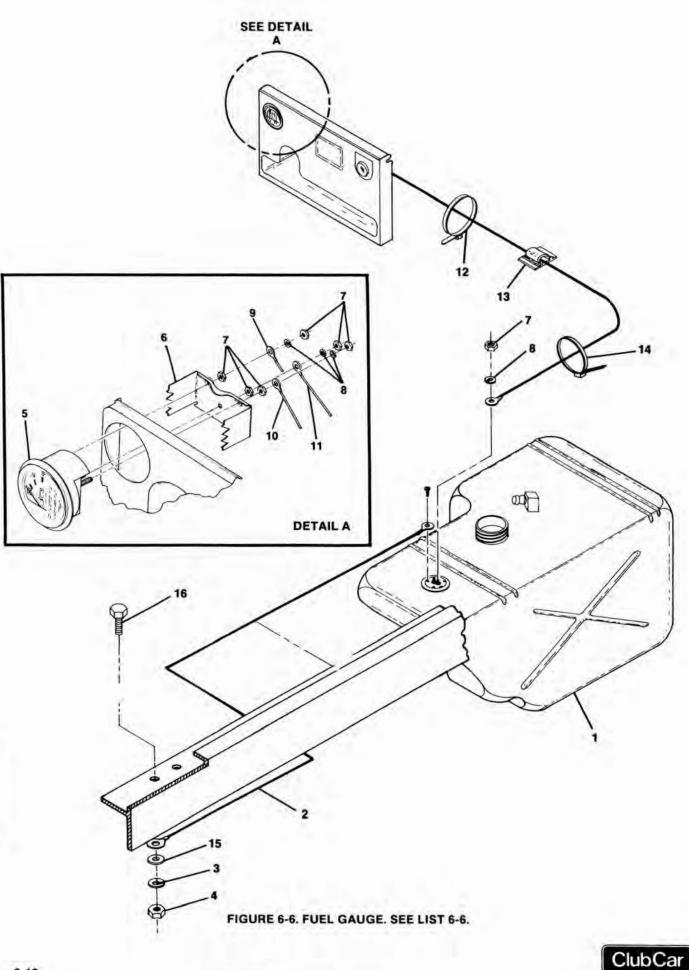

|                     |                                                                         |  |
|                         |                    |                     |                                                                         |  |
|                         |                    | 19                  |                                                                         |  |
|                         |                    | -                   |                                                                         |  |
| ClubC                   | ar                 |                     |                                                                         |  |

CARRYALL-I Gasoline

Manual No. 1014650 - Issue Date 6/88 Effective Serial No. FG8827-147940



0688A00000 Manual No. 1014650 - Issue Date 6/88 Effective Serial No. FG8827-147940 thru (R)

#### FUEL GAUGE

| IGURE-<br>ITEM<br>UMBER | PART<br>NUMBER     | UNITS<br>PER<br>ASM | DESCRIPTION<br>1234                                          |
|-------------------------|--------------------|---------------------|--------------------------------------------------------------|
| 6-                      | NO #               | 1                   | FUEL GAUGE INSTALLATION (FACTORY INSTALLATION ONLY)          |
| - 1                     | 1013984            | 1                   | FOR ILLUSTRATION, SEE FIGURE 6-6<br>FUEL TANK W/SENDING UNIT |
|                         | 1010101            |                     | INCLUDES ITEM 2                                              |
| - 2