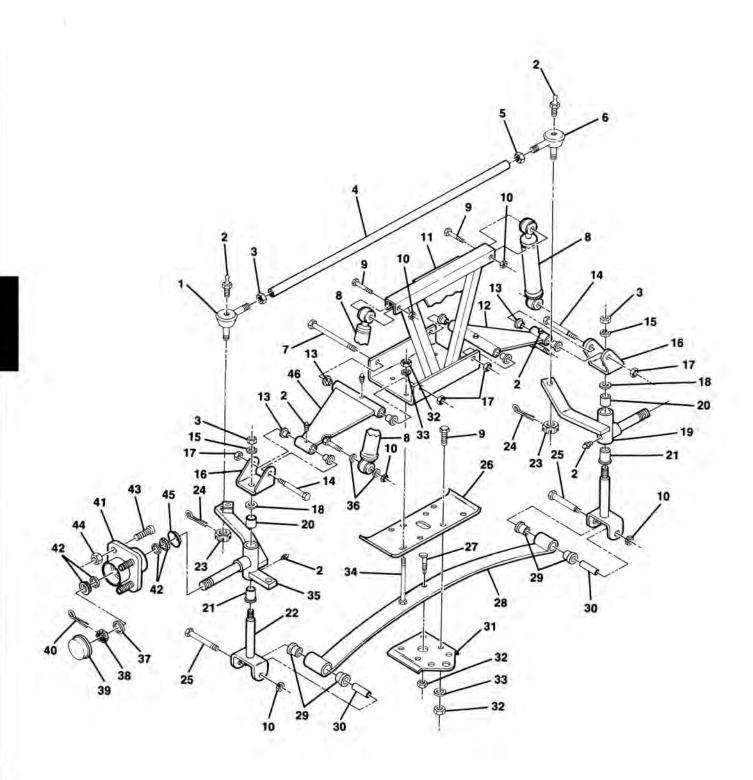

|                           |                     |                                                   |  |
|                          |                           |                     |                                                   |  |
|                          |                           |                     |                                                   |  |
|                          |                           |                     |                                                   |  |
| ClubC                    | · <b>O</b> r <sup>®</sup> |                     |                                                   |  |
|                          |                           |                     |                                                   |  |



FIGURE 3-3. FRONT SUSPENSION ASSEMBLY. SEE LIST 3-3.



### FRONT SUSPENSION ASSEMBLY

| IGURE-<br>ITEM<br>IUMBER | PART<br>NUMBER  | UNITS<br>PER<br>ASM | 1234                                                          |  |
|--------------------------|-----------------|---------------------|---------------------------------------------------------------|--|
|                          | NO #            |                     | EDANT SUISDENSION ASSEMBLY                                    |  |
| 3-                       | NO #            | 4                   | FRONT SUSPENSION ASSEMBLY<br>FOR ILLUSTRATION, SEE FIGURE 3-3 |  |
| - 1                      | 7539            | ÷.                  | JOINT, RIGHT HAND BALL                                        |  |
| 1.2                      |