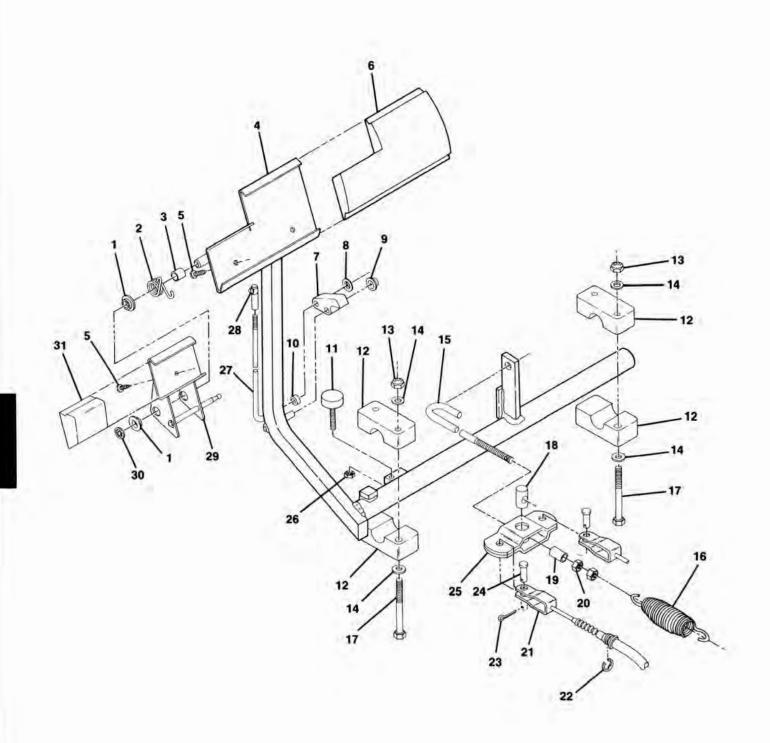

|                     |                                   |  |
|                |                     |                     |                                   |  |
|                |                     |                     |                                   |  |
|                |                     |                     |                                   |  |
|                |                     |                     |                                   |  |
|                |                     |                     |                                   |  |
|                |                     |                     |                                   |  |
|                |                     |                     |                                   |  |



B



FIGURE 4-2. BRAKE PEDAL AND CABLE ASSEMBLY. SEE LIST 4-2.



## BRAKE PEDAL AND CABLE ASSEMBLY

| FIGURE-<br>ITEM<br>NUMBER | PART<br>NUMBER     | UNITS<br>PER<br>ASM | DESCRIPTION                                                       |      |
|---------------------------|--------------------|---------------------|-------------------------------------------------------------------|------|
|                           |                    |                     |                                                                   |      |
| 2 -                       | NO #               | 1                   | BRAKE PEDAL AND CABLE ASSEMBLY<br>FOR ILLUSTRATION SEE FIGURE 4-2 |      |
| - 1                       | 1032               | 2                   | NYLON BUSHING