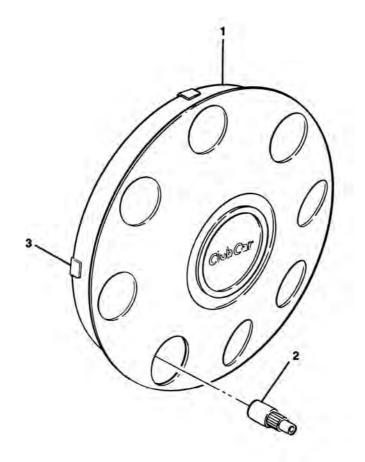

#### FIGURE 2-5. DRIVEN CLUTCH. SEE LIST 2-5.

| FIGURE-<br>ITEM<br>NUMBER | PART<br>NUMBER | UNITS<br>PER<br>ASM | DESCRIPTION                                       |  |
|---------------------------|----------------|---------------------|---------------------------------------------------|--|
| 5-                        | 1011150        |                     |                                                   |  |
| 5-                        | 1014450        | (C. 1               | DRIVEN CLUTCH<br>FOR ILLUSTRATION, SEE FIGURE 2-5 |  |
| - 1                       | 1014458        | 1                   | FIXED FACE - DRIVEN                               |  |
| - 2                       | 1014072        | 1                   | MOVABLE FACE                                      |  |
| - 3                       | 1014454        | 1                   | DRIVEN CLUTCH BUTTON KIT<br>INCLUDES ITEM 4       |  |
| - 4                       | 1012836        | 3                   | #8-32 X 3/4" SOCKET HEAD CAP SCREW                |  |
| - 5                       | 1014078        | 1                   | KEY - SHORT                                       |  |
| - 6                       | 1014079        | 1                   | SPRING                                            |  |
| - 7                       | 1014077        | 1                   | CAM                                               |  |
| - 8                       | 1014080        | 1                   | RETAINING RING                                    |  |
| - 9                       | 1012571        | 1                   | 5/16" HEAVY FLATWASHER                            |  |
| -10                       | 7174           | 1                   | 5/16" LOCKWASHER                                  |  |
| -11.                      | 7173           | 1                   | 5/16-18 X 3/4" HEX HEAD BOLT                      |  |
| - 12                      | 1012455        | 1                   | SHAFT KEY                                         |  |