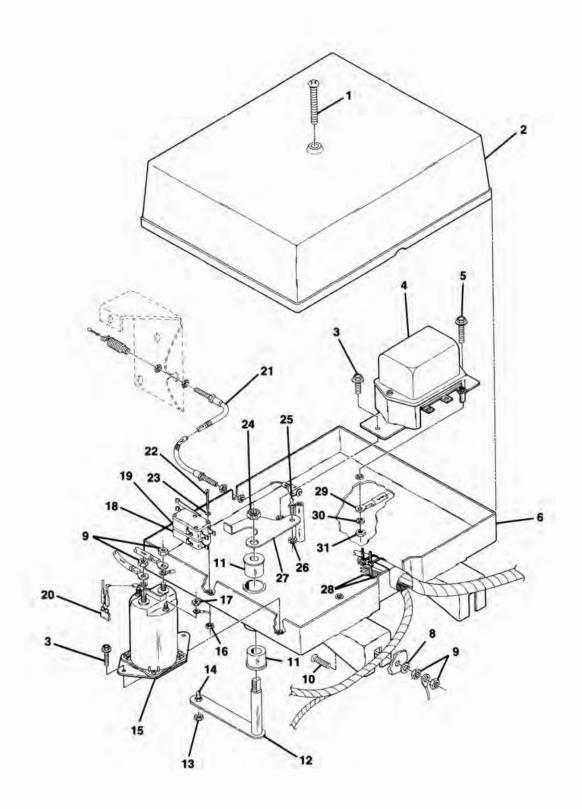

|  |
|                                                                                    |                                                                                                                    |                     |                                                                                                                                                                                                                                                                                                                                      |  |



FIGURE 5-2. ELECTRICAL COMPONENT BOX ASSEMBLY. SEE LIST 5-2.



#### ELECTRICAL COMPONENT BOX ASSEMBLY

| IGURE-<br>ITEM<br>UMBER | PART    | UNITS<br>PER<br>ASM | DESCRIPTION 1234                                                                                                           |  |
|-------------------------|---------|---------------------|----------------------------------------------------------------------------------------------------------------------------|--|
|                         |         |                     |                                                                                                                            |  |
| 2 -                     | NO #    | 1 <sup>1</sup>      | ELECTRICAL COMPONENT BOX WITH WIRE HARNESS<br>INCLUDES ALL ITEMS EXCEP