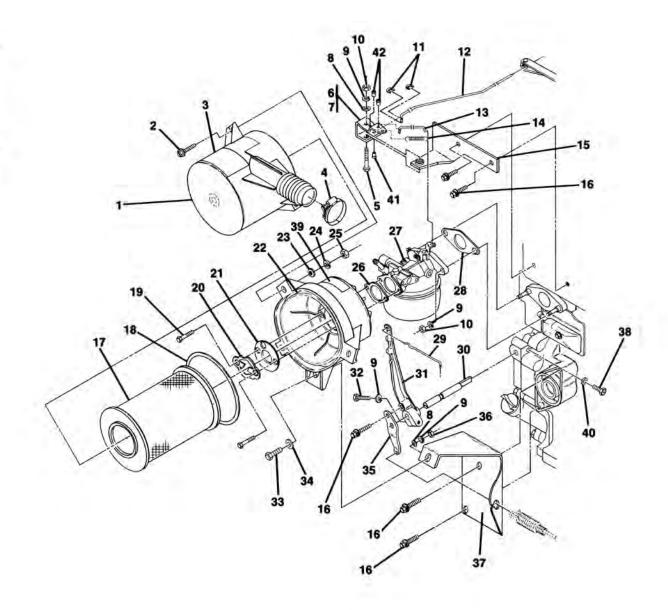

## AIR CLEANER WITH CARBURETOR AND LINKAGE

| IGURE-<br>ITEM<br>IUMBER | PART<br>NUMBER  | UNITS<br>PER<br>ASM | 1234                                                                        |  |
|--------------------------|-----------------|---------------------|-----------------------------------------------------------------------------|--|
| 1.11                     |                 | 1                   |                                                                             |  |
| 7-                       | NO #            |                     | AIR CLEANER WITH CARBURETOR AND LINKAGE<br>FOR ILLUSTRATION, SEE FIGURE 2-7 |  |
| = 1                      | 1013388         | 1                   | AIR FILTER INLET COVER                                                      |  |
| - 2                      | 1012126         | 3                   | INCLUDES ITEM 3<br>#10-32 X 5/8" SCREW                                      |  |
| - 3                      | 1012120         | 1                   | GOVERNOR WARNING DECAL                                                      |  |
| - 4                      | 1012348         | 1                   | HOSE CLAMP, 2"                                                              |  |
| - 5                      | 1012933         | 1                   | BOLT, 6MM                                                                   |  |
| - 6                      | 1012910         | 1                   | LEVER ASSEMBLY                                                              |  |
| - 7                      | 1012930         | 1                   | INCLUDES ITEMS 5. 7, 8, 9, 10 AND 15<br>LEVER, THROTTLE PLATE PIVOT         |  |
|                          |                 | 10.00               | INCLUDES ITEMS 41 AND 42                                                    |  |
| - 8                      | 332             | 1                   | FLATWASHER, 1/4"                                                            |  |
| - 9                      | 451             | 5                   | LOCKWASHER, 1/4"                                                            |  |
| - 10                     | 1012919         | 3                   | NUT, 6MM                                                                    |  |
| -11                      | 1013064         | 2                   | E-RING                                                                      |  |
| - 12                     | 1012526         | 1                   | GOVERNOR ROD                                                                |  |
| - 13                     | 1012911         | 1                   | LINK (FIRST)                                                                |  |
| - 14                     | 1012912         | 1                   | SPRING                                                                      |  |
| - 15                     | 1012932         | 1                   | BRACKET, THROTTLE PLATE MOUNTING                                            |  |
| - 16                     | 1012909         | 5                   | BOLT, 6MM X 14MM HEX                                                        |  |
| - 17                     | 1013379         | 1                   | AIR FILTER ELEMENT                                                          |  |
| - 18                     | 1013380         | 1                   | O-RING GASKET                                                               |  |
| - 19                     | 1012769         | 2                   | BOLT, 6MM X 25MM HEX                                                        |  |
| - 20                     | 1013333         | 1                   | LOCKING PLATE                                                               |  |
| - 21                     | 1013332         | 1                   | SUPPORT WASHER                                                              |  |
| - 22                     | 1013387         | 1                   | AIR FILTER HOUSING BASE<br>INCLUDES ITEM 39                                 |  |
| - 23                     | 183             | 3                   | #10 FLATWASHER                                                              |  |
| - 24                     | 1016            | 3                   | #10 LOCKWASHER                                                              |  |
| - 25                     | 7893            | 3                   | #10-32 HEX NUT                                                              |  |
| - 26                     | 1012507         | 1                   | AIR INTAKE GASKET                                                           |  |
| - 27                     | 1013429         | 1                   | CARBURETOR<br>FOR DETAIL BREAKDOWN, SEE FIGURE 2-8                          |  |
| - 28                     | 1012509         | 1                   | CARBURETOR GASKET                                                           |  |
| - 29                     | 1012907         | 1                   | GOVERNOR LINK                                                               |  |
| - 30                     | 1012922         | 1                   | GOVERNOR SHAFT                                                              |  |
| - 31                     | 1012905         | 1                   | GOVERNOR ARM (INSIDE)                                                       |  |
| - 32                     | 1012908         | 1                   | BOLT, 6MM X 22MM HEX                                                        |  |
| - 33<br>- 34             | 7847            | 1                   | 1/4-20 X 3/4 HEX BOLT                                                       |  |
| - 35                     | 1011697         | 1                   | 5/16" FLATWASHER                                                            |  |
| - 36                     | 1012906         | 1                   | GOVERNOR ARM (OUTSIDE)                                                      |  |
| - 37                     | 1028<br>1013334 |                     |                                                                             |  |
| - 38                     | 1013334         | i                   | AIR FILTER & ACCELERATOR BRACKET<br>BOLT-GOVERNOR SHAFT                     |  |
| - 39                     | 1012533         | 1                   | SERVICE DECAL                                                               |  |
| - 40                     | 1012901         | 1                   | GASKET, GOVERNOR SHAFT BOLT                                                 |  |
| - 41                     | 1013991         | 1                   | BUSHING                                                                     |  |
| - 42                     | 1012931         | 2                   | BUSHING                                                                     |  |
|                          | 1012001         | -                   |                                                                             |  |
|                          |                 |                     |                                                                             |  |
| $\sim 0$                 |                 |                     |                                                                             |  |
|                          |                 |                     |                                                                             |  |
|                          | B               |                     |                                                                             |  |