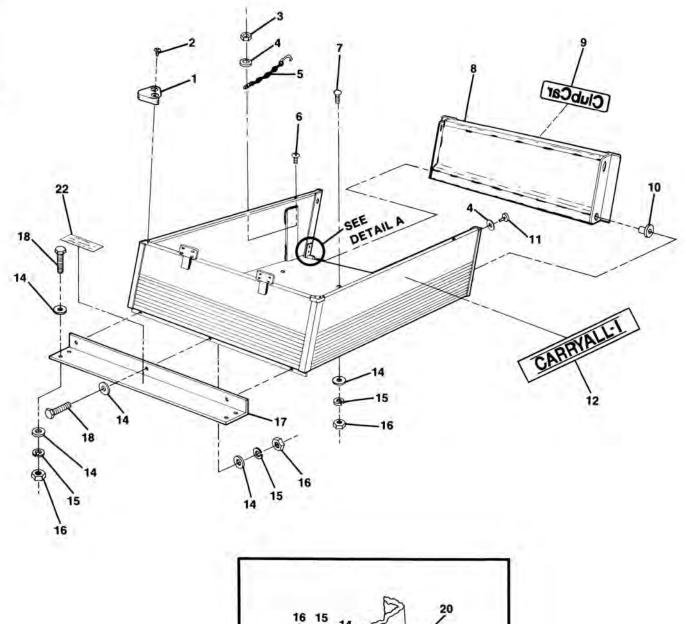

CARRYALL-I Gasoline

Manual No. 1014650 - Issue Date 6/88 Effective Serial No. FG8827-147940 \_

FIGURE 1-4. BOX ASSEMBLY. SEE LIST 1-4.

#### BOX ASSEMBLY

| IGURE-<br>ITEM<br>UMBER | PART<br>NUMBER     | UNITS<br>PER<br>ASM | DESCRIPTION<br>1234                                        |
|-------------------------|--------------------|---------------------|------------------------------------------------------------|
|                         |                    |                     |                                                            |
| 4 -                     | NO #               | 1                   | BOX ASSEMBLY<br>FOR ILLUSTRATION, SEE FIGURE 1-4           |
| - 1                     | 1014387            | 2                   | CORNER CAP                                                 |
| - 2                     | 1014321            | 4                   | #10 TRUSS HEAD TORX SCREW                                  |
| - 3                     | 7473               | 2                   | 5/16-18 NYLON LOCKNUT                                      |
| - 4                     | 1011697            | 2                   | 5/16 FLATWASHER                                            |
| - 5                     | 1014131            | 2                   | CHAIN AND HOOK ASSEMBLY                                    |
| - 6                     | 7251               | 2                   | 5/16-18 X 1 MACHINE SCREW                                  |
| - 7                     | 1014664            | 3                   | 5/16-18 X 1-1/4" STEP BOLT                                 |
| - 8                     | 1014362            | 4                   | TAILGATE WELDMENT                                          |
| - 9                     | 1013317            | 1                   | LOGO DECAL                                                 |
| - 10                    | 7049               | 2                   | NYLON BUSHING                                              |
| - 11                    | 1010436            | 2                   | RUBBER BUMPER                                              |
| - 12                    | 1014379            | 1.4                 | CARRYALL-I DECAL — LEFT SIDE                               |
| - 13                    | 1014380            | 1                   | CARRYALL-I DECAL - RIGHT SIDE (NOT SHOWN)                  |
| - 14                    | 1241               | 21                  | 5/16 FLATWASHER                                            |
| - 15                    | 7174               | 14                  | 5/16 LOCKWASHER                                            |
| - 16                    | 1242               | 14                  | 5/16-18 HEX NUT                                            |
| - 17<br>- 18            | 1014624<br>1010934 | 1 7                 | SEAT SUPPORT<br>5/16-18 X 1 HEX BOLT                       |
| - 19                    | 1010934            | 4                   | 5/16-18 X 1/4" SELF CLINCH STUD                            |
| - 20                    | 1014514            | 1                   | TAILGATE MOUNTING BRACKET ASSEMBLY - RIGHT HAND            |
| - 21                    | 1014513            | 1                   | TAILGATE MOUNTING BRACKET ASSEMBLY - LEFT HAND (NOT SHOWN) |
| - 22                    | 1013392            | 1                   | MOVING PARTS DECAL                                         |
|                         |                    |                     |                                                            |
|                         |                    |                     |                                                            |
|                         |                    |                     |                                                            |