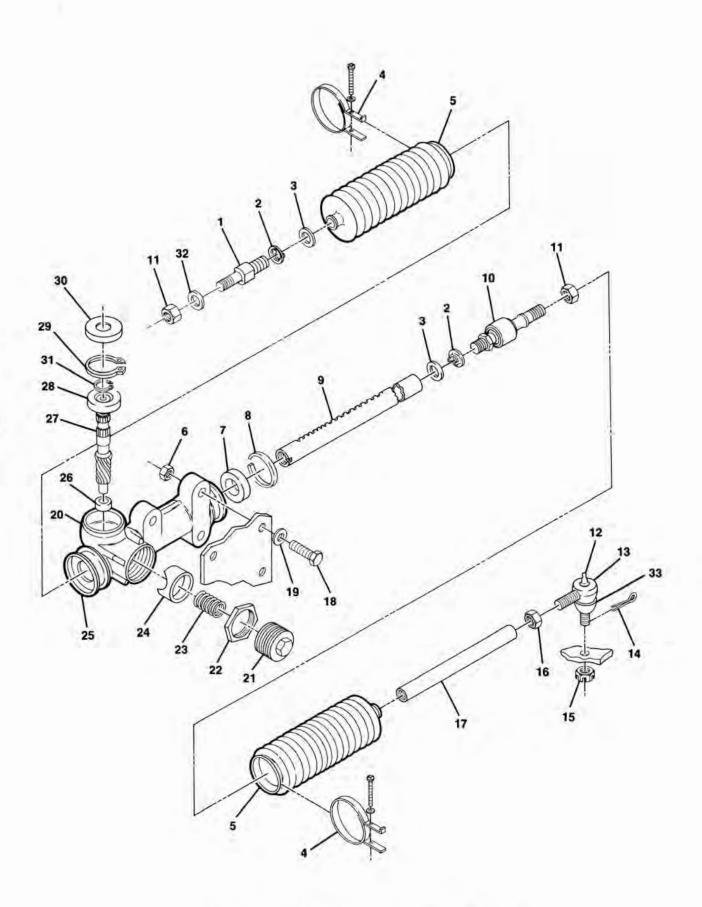

#### FIGURE 2-5. DRIVEN CLUTCH. SEE LIST 2-5.

| FIGURE-<br>ITEM<br>NUMBER | PART<br>NUMBER | UNITS<br>PER<br>ASM | DESCRIPTION                                       |  |
|---------------------------|----------------|---------------------|---------------------------------------------------|--|
| 5-                        | 1011150        |                     |                                                   |  |
| 5-                        | 1014450        | (C. 1               | DRIVEN CLUTCH<br>FOR ILLUSTRATION, SEE FIGURE 2-5 |  |
| - 1                       | 1014458        | 1                   | FIXED FACE - DRIVEN                               |  |
| - 2                       | 1014072        | 1                   | MOVABLE FACE                                      |  |
| - 3                       | 1014454        | 1                   | DRIVEN CLUTCH BUTTON KIT<br>INCLUDES ITEM 4       |  |
| - 4                       | 1012836        | 3                   | #8-32 X 3/4" SOCKET HEAD CAP SCREW                |  |
| - 5                       | 1014078        | 1                   | KEY - SHORT                                       |  |
| - 6                       | 1014079        | 1                   | SPRING                                            |  |
| - 7                       | 1014077        | 1                   | CAM                                               |  |
| - 8                       | 1014080        | 1                   | RETAINING RING                                    |  |
| - 9                       | 1012571        | 1                   | 5/16" HEAVY FLATWASHER                            |  |
| -10                       | 7174           | 1                   | 5/16" LOCKWASHER                                  |  |
| -11.                      | 7173           | 1                   | 5/16-18 X 3/4" HEX HEAD BOLT                      |  |
| - 12                      | 1012455        | 1                   | SHAFT KEY                                         |  |