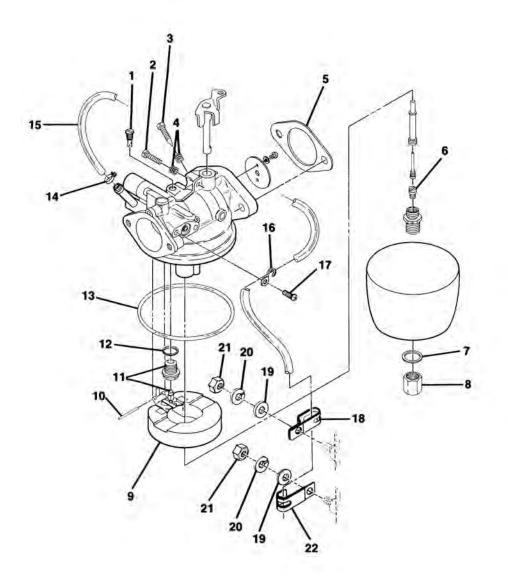

## AIR CLEANER WITH CARBURETOR AND LINKAGE

| IGURE-<br>ITEM<br>IUMBER | PART<br>NUMBER  | UNITS<br>PER<br>ASM | 1234                                                                        |  |
|--------------------------|-----------------|---------------------|-----------------------------------------------------------------------------|--|
| 1.11                     |                 | 1                   |                                                                             |  |
| 7-                       | NO #            |                     | AIR CLEANER WITH CARBURETOR AND LINKAGE<br>FOR ILLUSTRATION, SEE FIGURE 2-7 |  |
| = 1                      | 1013388         | 1                   | AIR FILTER INLET COVER                                                      |  |
| - 2                      | 1012126         | 3                   | INCLUDES ITEM 3<br>#10-32 X 5/8" SCREW                                      |  |
| - 3                      | 1012120         | 1                   | GOVERNOR WARNING DECAL                                                      |  |
| - 4                      | 1012348         | 1                   | HOSE CLAMP, 2"                                                              |  |
| - 5                      | 1012933         | 1                   | BOLT, 6MM                                                                   |  |
| - 6                      | 1012910         | 1                   | LEVER ASSEMBLY                                                              |  |
| - 7                      | 1012930         | 1                   | INCLUDES ITEMS 5. 7, 8, 9, 10 AND 15<br>LEVER, THROTTLE PLATE PIVOT         |  |
|                          |                 | 10.00               | INCLUDES ITEMS 41 AND 42                                                    |  |
| - 8                      | 332             | 1                   | FLATWASHER, 1/4"                                                            |  |
| - 9                      | 451             | 5                   | LOCKWASHER, 1/4"                                                            |  |
| - 10                     | 1012919         | 3                   | NUT, 6MM                                                                    |  |
| -11                      | 1013064         | 2                   | E-RING                                                                      |  |
| - 12                     | 1012526         | 1                   | GOVERNOR ROD                                                                |  |
| - 13                     | 1012911         | 1                   | LINK (FIRST)                                                                |  |
| - 14                     | 1012912         | 1                   | SPRING                                                                      |  |
| - 15                     | 1012932         | 1                   | BRACKET, THROTTLE PLATE MOUNTING                                            |  |
| - 16                     | 1012909         | 5                   | BOLT, 6MM X 14MM HEX                                                        |  |
| - 17                     | 1013379         | 1                   | AIR FILTER ELEMENT                                                          |  |
| - 18                     | 1013380         | 1                   | O-RING GASKET                                                               |  |
| - 19                     | 1012769         | 2                   | BOLT, 6MM X 25MM HEX                                                        |  |
| - 20                     | 1013333         | 1                   | LOCKING PLATE                                                               |  |
| - 21                     | 1013332         | 1                   | SUPPORT WASHER                                                              |  |
| - 22                     | 1013387         | 1                   | AIR FILTER HOUSING BASE<br>INCLUDES ITEM 39                                 |  |
| - 23                     | 183             | 3                   | #10 FLATWASHER                                                              |  |
| - 24                     | 1016            | 3                   | #10 LOCKWASHER                                                              |  |
| - 25                     | 7893            | 3                   | #10-32 HEX NUT                                                              |  |
| - 26                     | 1012507         | 1                   | AIR INTAKE GASKET                                                           |  |
| - 27                     | 1013429         | 1                   | CARBURETOR<br>FOR DETAIL BREAKDOWN, SEE FIGURE 2-8                          |  |
| - 28                     | 1012509         | 1                   | CARBURETOR GASKET                                                           |  |
| - 29                     | 1012907         | 1                   | GOVERNOR LINK                                                               |  |
| - 30                     | 1012922         | 1                   | GOVERNOR SHAFT                                                              |  |
| - 31                     | 1012905         | 1                   | GOVERNOR ARM (INSIDE)                                                       |  |
| - 32                     | 1012908         | 1                   | BOLT, 6MM X 22MM HEX                                                        |  |
| - 33<br>- 34             | 7847            | 1                   | 1/4-20 X 3/4 HEX BOLT                                                       |  |
| - 35                     | 1011697         | 1                   | 5/16" FLATWASHER                                                            |  |
| - 36                     | 1012906         | 1                   | GOVERNOR ARM (OUTSIDE)                                                      |  |
| - 37                     | 1028<br>1013334 |                     |                                                                             |  |
| - 38                     | 1013334         | i                   | AIR FILTER & ACCELERATOR BRACKET<br>BOLT-GOVERNOR SHAFT                     |  |
| - 39                     | 1012533         | 1                   | SERVICE DECAL                                                               |  |
| - 40                     | 1012901         | 1                   | GASKET, GOVERNOR SHAFT BOLT                                                 |  |
| - 41                     | 1013991         | 1                   | BUSHING                                                                     |  |
| - 42                     | 1012931         | 2                   | BUSHING                                                                     |  |
|                          | 1012001         | -                   |                                                                             |  |
|                          |                 |                     |                                                                             |  |
| $\sim 0$                 |                 |                     |                                                                             |  |
|                          |                 |                     |                                                                             |  |
|                          | B               |                     |                                                                             |  |

CARRYALL-I Gasoline

FIGURE 2-8. CARBURETOR ASSEMBLY. SEE LIST 2-8.

0688A00000 Manual No. 1014650 - Issue Date 6/88 Effective Serial No. FG8827-147940 thru

#### CARBURETOR ASSEMBLY

| IGURE-<br>ITEM | PART<br>NUMBER     | UNITS<br>PER<br>ASM | 1234 DESCRIPTION                                             |  |
|----------------|--------------------|---------------------|--------------------------------------------------------------|--|
| CINCLI         |                    |                     |                                                              |  |
| 8 -            | 1013429            | 1                   | CARBURETOR ASSEMBLY                                          |  |
|                |                    | 11.25               | FOR ILLUSTRATION, SEE FIGURE 2-8                             |  |
| ~              | 1012974            | 1                   | CARBURETOR REBUILD KIT<br>INCLUDES ITEMS 1 THRU 8, 12 AND 13 |  |
| - 1            | 1012786            | 1                   | JET, PILOT                                                   |  |
| - 2            | 1012787            | 1                   | SCREW, IDLE STOP                                             |  |
| - 3            | 1012788            | 1                   | SCREW, PILOT                                                 |  |
| - 4            | 1012789            | 2                   | SPRING<br>GASKET                                             |  |
| - 6            | 1012509<br>1012795 | A/R                 | JET, MAIN 92.5                                               |  |
| - 6            | 1012962            | A/R                 | JET, MAIN 90.0                                               |  |
| - 6            | 1012963            | A/R                 | JET, MAIN 87.5 SEE MAINTENANCE AND                           |  |
| - 6            | 1012964            | A/R                 | JET, MAIN 85.0 SERVICE MANUAL FOR                            |  |
| - 6            | 1013213            | A/R                 | JET, MAIN 82.5 PROPER JET SELECTION                          |  |
| - 6            | 1013359            | A/R                 | JET, MAIN 80.0                                               |  |
| - 6            | 1013879<br>1012796 | A/R<br>1            | JET, MAIN 77.5 J<br>GASKET                                   |  |
| - 8            | 1012796            | 1                   | NUT                                                          |  |
| - 9            | 1012794            | 1                   | FLOAT                                                        |  |
| - 10           | 1012793            | 1                   | PIN, FLOAT                                                   |  |
| -11            | 1012791            | 1                   | NEEDLE VALVE ASSEMBLY                                        |  |
| -12            | 1012792            | 1                   | GASKET                                                       |  |
| - 13           | 1012790            | 1                   | GASKET                                                       |  |
| - 14<br>- 15   | 1013746<br>1013685 | 1                   | HOSE CLAMP, FLAT SPRING TYPE<br>HOSE, BLACK                  |  |
| - 16           | 1013689            | 1                   | HOSE CLAMP, CARBURETOR RETAINER                              |  |
| - 17           | 1013690            | 1                   | SCREW, SELF TAP 4MM X 6MM                                    |  |
| - 18           | 1013700            | 1                   | CLAMP, HOSE RETAINER LARGE                                   |  |
| - 19           | 1241               | 2                   | 5/16 FLATWASHER                                              |  |
| - 20           | 7174               | 2                   | 5/16 LOCKWASHER                                              |  |
| - 21           | 1012528            | 2                   | 8MM NUT                                                      |  |
| - 22           | 1013701            | 1                   | CLAMP, HOSE RETAINER — SMALL                                 |  |
|                |                    |                     |                                                              |  |
|                |                    |                     |                                                              |  |
|                |                    |                     |                                                              |  |
| - 9            |                    |                     |                                                              |  |
|                |                    |                     |                                                              |  |
|                |                    |                     |                                                              |  |
|                |                    |                     |                                                              |  |
|                |                    |                     |                                                              |  |
|                |                    |                     |                                                              |  |
|                |                    |                     |                                                              |  |
|                |                    |                     |                                                              |  |
|                |                    | 0                   |                                                              |  |
|                |                    |                     |                                                              |  |
|                |                    |                     |                                                              |  |
|                |                    |                     |                                                              |  |
|                |                    |                     |                                                              |  |
|                |                    |                     |                                                              |  |
|                |                    |                     |                                                              |  |
|                |                    |                     |                                                              |  |
|                |                    |                     |                                                              |  |
|                |                    |                     |                                                              |  |