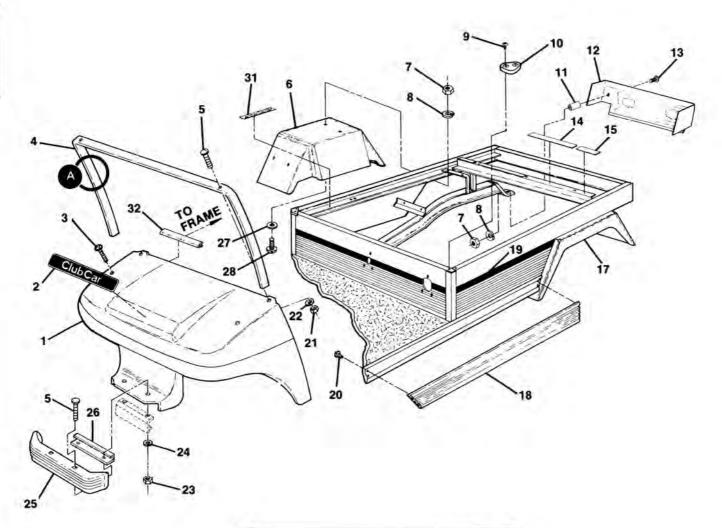

#### FINAL ASSEMBLY, CARRYALL-I

| IGURE-<br>ITEM<br>UMBER | PART<br>NUMBER | UNITS<br>PER<br>ASM | DESCRIPTION                                            |  |
|-------------------------|----------------|---------------------|--------------------------------------------------------|--|
|                         |                |                     |                                                        |  |
| 1-                      | NO #           | 1.0                 | FINAL ASSEMBLY, CARRYALL-I                             |  |
| - 1                     | 1014090        |                     | FOR ILLUSTRATION, SEE FIGURE 1-1<br>DASH WARNING DECAL |  |
| - 2                     | 1012499        | 1                   | STEERING COLUMN BOOT                                   |  |
| - 3                     | 1013344        | 1                   | DASH COMPONENT, LEFT                                   |  |
| - 4                     | 1012323        | 1                   | OIL LIGHT                                              |  |
| - 5                     | 1013340        | 1                   | CENTER DASH PANEL WITH OIL LIGHT OPENING               |  |
| - 6                     | 1013343        | 1                   | DASH COMPONENT, RIGHT                                  |  |
| - 7                     | 1011028        | 1                   | MAT, FLOOR                                             |  |
| - 8                     | 1011390        | 2                   | LUG NUT PACKAGE (8 PIECES)                             |  |
| - 9                     | 1012186        | 2                   | DUST SEAL                                              |  |
| - 10                    | 7366           | 4                   | TIRE, STANDARD RIB                                     |  |
| - 10                    | 8608           | 4                   | TIRE, POWER RIB                                        |  |
| - 10                    | 8607           | 4                   | TIRE, TERRA TRACTION                                   |  |
| - 11                    | 1012505        | PR.                 | KEY                                                    |  |
| - 12                    | 1012415        | 1                   | SWITCH, KEY                                            |  |
|                         |                | 1.5.4               | INCLUDES ITEM 11                                       |  |
| - 13                    | 1012530        | 3                   | DECAL, ON/OFF                                          |  |
| - 14                    | 1014645        | 2                   | SNAP WASHER KIT (BLACK)                                |  |
| - 15                    | 1014317        | 1                   | VEHICLE LOADING DECAL                                  |  |
| - 16                    | 1014318        | 1                   | BED LOAD DECAL                                         |  |
| - 17                    | 1014738        | 1                   | BOOT BACKUP STRIP                                      |  |
|                         |                |                     |                                                        |  |
|                         |                |                     |                                                        |  |
| ClubC                   | ar             |                     |                                                        |  |

CARRYALL-I Gasoline

0688A00000 Manual No. 1014650 - Issue Date 6/88 Effective Serial No. FG8827-147940 \_\_

FIGURE 1-2. FINAL ASSEMBLY, CARRYALL-I. SEE LIST 1-2.