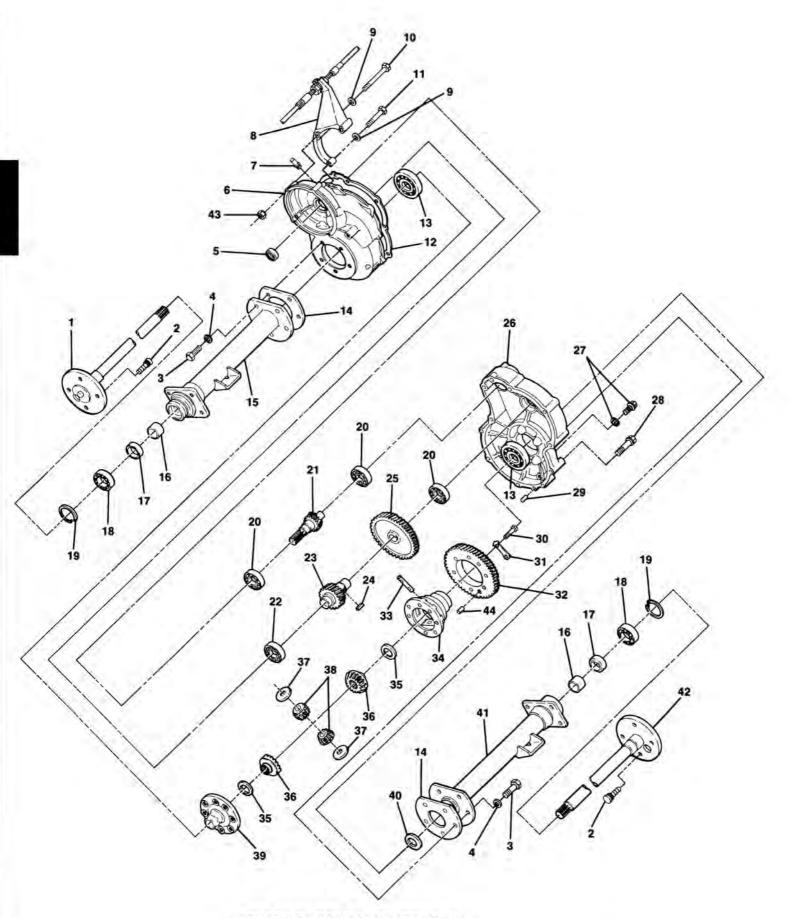

## **POWER TRAIN GROUP**

FIGURE 2-1. FINAL ASSEMBLY, ENGINE. SEE LIST 2-1.

0688A00000 Manual No. 1014650 - Issue Date 6/88 Effective Serial No. FG8827-147940 thru

#### FINAL ASSEMBLY, ENGINE

| IGURE-<br>ITEM<br>UMBER | PART<br>NUMBER     | UNITS<br>PER<br>ASM | DESCRIPTION                                                                |  |
|-------------------------|--------------------|---------------------|----------------------------------------------------------------------------|--|
| 5.                      | 1010710            | ( inter             |                                                                            |  |
| 1-                      | 1013748            | 1                   | FINAL ASSEMBLY, ENGINE/WITH CARBURETOR<br>FOR ILLUSTRATION, SEE FIGURE 2-1 |  |
| - 1                     | 1013954            | 1                   | SHROUD                                                                     |  |
| - 2                     | 1012845            | 1                   | CAP, PLUG                                                                  |  |
| - 3                     | 1012844            | 1                   | SPRING                                                                     |  |
| - 4                     | 451                | 8                   | LOCKWASHER, 1/4                                                            |  |
| - 5                     | 1012893            | 2                   | SCREW, 6 X 20                                                              |  |
| - 6                     | 1012843            | 1                   | CLAMP                                                                      |  |
| - 7                     | 1012520            | 4                   | IGNITER                                                                    |  |
| - 8                     | 1014533            | 1                   | HOUSING FAN                                                                |  |
| - 9                     | 1013952            | 1                   | GASKET                                                                     |  |
| - 10                    | 332                | 5                   | FLATWASHER, 1/4                                                            |  |
| -11                     | 1012945            | 1                   | TUBE, WIRE CLAMP                                                           |  |
| - 12                    | 1013953<br>1012866 | 1                   | COVER, PUMP<br>FLYWHEEL                                                    |  |
| - 14                    | 8861               | 4                   | BOLT, 3/8-16 X 1-3/4                                                       |  |
| - 14                    | 1011990            | 8                   | FLATWASHER, 3/8                                                            |  |
| - 16                    | 357                | 4                   | LOCKWASHER, 3/8                                                            |  |
| - 17                    | 706                | 4                   | NUT, HEX, 3/8-16                                                           |  |
| - 18                    | 1013988            | 1                   | CRANKCASE ASSEMBLY KIT                                                     |  |
|                         | 10,10000           |                     | INCLUDES ITEMS 9, 12, 18, 29, 36, 37                                       |  |
| - 19                    | 1012846            | 1.1                 | GASKET                                                                     |  |
| - 20                    | 1012847            | Ť                   | COVER, INSPECTION                                                          |  |
| - 21                    | 1012853            | 1.1                 | BOLT, 6 X 70                                                               |  |
| - 22                    | 1012849            | 1                   | CLIP                                                                       |  |
| - 23                    | 1012848            | 1                   | TUBE, RUBBER                                                               |  |
| - 24                    | 1012889            | 2                   | STUD, 8 X 33                                                               |  |
| - 25                    | 1012890            | 2                   | STUD, 6 X 38                                                               |  |
| - 26                    | 1012887            | 1                   | INSULATOR                                                                  |  |
| - 27                    | NO #               | 1                   | DRIVE CLUTCH                                                               |  |
|                         |                    | 1.0.1               | FOR DETAIL BREAKDOWN, SEE FIGURE 2-2                                       |  |
| - 28                    | 1012841            | 1                   | COVER, CYLINDER                                                            |  |
| - 29                    | 1012529            | 7                   | BOLT WITH LOCKWASHER, 6 X 12                                               |  |
| - 30                    | 1012522            | 1                   | PLUG, SPARK                                                                |  |
| - 31                    | 1014504            | 1                   | DECAL, ENGINE OIL LEVEL                                                    |  |
| - 32                    | 7174               | 4                   | LOCKWASHER, 5/16                                                           |  |
| - 33                    | 1012891            | 4                   | BOLT, 8 X 16                                                               |  |
| -34                     | 1012509            | 1                   | GASKET                                                                     |  |
| - 35                    | 1012852            | 1                   | GASKET                                                                     |  |
| - 36<br>- 37            | 1013746<br>1013818 | 1                   | CLAMP HOSE<br>SLEEVE CAP                                                   |  |
| - 37                    | 1013818            |                     | ENGINE DECAL                                                               |  |
| - 39                    | 1012537            | 1.4                 | DECAL, ENGINE OIL                                                          |  |
| - 40                    | 1014532            | 4                   | TUBE, CLAMP                                                                |  |
|                         |                    |                     |                                                                            |  |
|                         |                    |                     |                                                                            |  |
|                         |                    |                     |                                                                            |  |
|                         |                    |                     | 1                                                                          |  |
|                         |                    |                     |                                                                            |  |
|                         |                    |                     |                                                                            |  |
|                         |                    |                     |                                                                            |  |
|                         | <b>9</b>           |                     |                                                                            |  |
| ClubC                   | Car                | 0688A0000           |                                                                            |  |

CARRYALL-I Gasoline

0688A00000 Manual No. 1014650 - Issue Date 6/88 Effective Serial No. FG8827-147940 \_\_\_\_

FIGURE 2-4. DRIVE CLUTCH. SEE LIST 2-4.

0688A00000 Manual No. 1014650 - Issue Date 6/88 Effective Serial No. FG8827-147940 thru \_

#### DRIVE CLUTCH

| IGURE-<br>ITEM<br>UMBER | PART<br>NUMBER     | UNITS<br>PER<br>ASM | DESCRIPTION<br>1 2 3 4                   |  |
|-------------------------|--------------------|---------------------|------------------------------------------|--|
| - 11                    |                    |                     |                                          |  |
| 4 -                     | 1014449            | 1                   | DRIVE CLUTCH                             |  |
| 1.4.4                   | 10.00              |                     | FOR ILLUSTRATION, SEE FIGURE 2-4         |  |
| - 1                     | 1014451            | 1                   |                                          |  |
| - 2                     | 1014049            | 1                   | IDLER BEARING                            |  |
| - 3                     | 1014050<br>1014051 | 1                   | SPRING RETAINER<br>SPRING – DRIVE CLUTCH |  |
| - 5                     | 1014056            | 2                   | SPIRAL — BACK-UP RING                    |  |
| - 6                     | 1014052            | 1                   | MOVABLE FACE                             |  |
| - 7                     | 1014052            | 1                   | RETAINING RING                           |  |
| - 8                     | 1014058            | 1                   | THRUST WASHER                            |  |
| - 9                     | 1014059            | 1                   | DRIVE HUB                                |  |
| - 10                    | 8450               | 3                   | #10-24 X 1/2" HEX HEAD SCREW             |  |
| - 11                    | 183                | 3                   | #10 FLATWASHER                           |  |
| - 12                    | 1014453            | 1                   | DRIVE CLUTCH BUTTON KIT                  |  |
| 1.1                     | 1-1-1-1-1-         |                     | INCLUDES ITEMS 10 AND 11                 |  |
| - 13                    | 1014063            | 6                   | 1/4-20 HEX HEAD WASHER FACE SCREW        |  |
| - 14                    | 332                | 6                   | 1/4 FLATWASHER                           |  |
| - 15                    | 1014455            | 1                   | DRIVE CLUTCH WEIGHT KIT                  |  |
|                         |                    |                     | INCLUDES ITEMS 13 AND 14                 |  |
| - 16                    | 1012441            | 1                   | 3/8-24 X 5-1/2" HEX BOLT                 |  |
| - 17                    | 357                | - ái                | 3/8" LOCKWASHER                          |  |
| - 18                    | 808                | 1                   | 3/8" TYPE B FLATWASHER                   |  |
| - 19                    | 1014081            | 1                   | DRIVE BELT                               |  |
| - 20                    | 1014290            | 1                   | STARTER/GENERATOR BELT                   |  |
|                         |                    |                     |                                          |  |
|                         |                    |                     |                                          |  |
|                         |                    |                     |                                          |  |
| -                       |                    |                     |                                          |  |