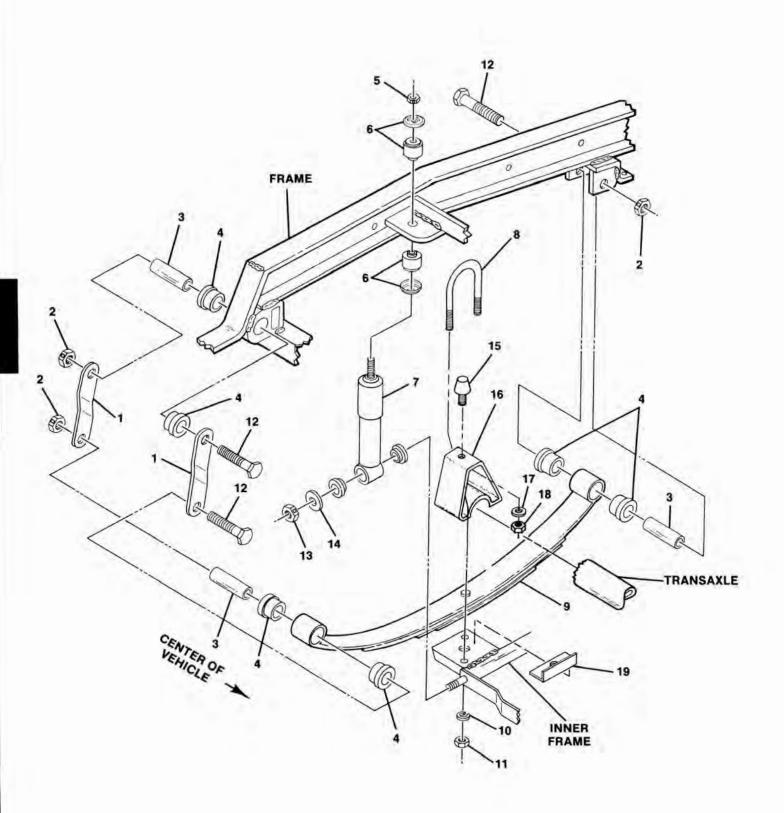

| 1011892         | 2                   | HUB ASSEMBLY<br>INCLUDES ITEMS 39, 42, 43 AND 45              |  |
| - 42                     | 1011393         | 4                   | BEARING, HUB PACKAGE (2 PIECES)                               |  |
| - 43                     | 1011304         | 8                   | STUD, LUG                                                     |  |
| - 44                     | 1011390         | 8                   | NUT, LUG                                                      |  |
| - 45                     | 1013135         | 2                   | SEAL, DUST                                                    |  |
| - 46                     | 1014713         | 1                   | "A" PLATE ASSEMBLY, RIGHT HAND<br>INCLUDES ITEMS 2 AND 13     |  |





FIGURE 3-4. REAR SUSPENSION ASSEMBLY. SEE LIST 3-4.



#### REAR SUSPENSION ASSEMBLY

| 4-     NO#     1     REAR SUSPENSION ASSEMBLY<br>FOR ILLUSTRATION, SEE FIGURE 3-4       -1     1012304     4     REAR SPRING SHACKLE       -2     1010138     6     DIMPLED LOCKNUT, 3/8-16 UNC       -3     1012303     4     STEEL BUSHING       -4     7050     8     RUBBER BUSHING       -5     1010145     2     NUT, 3/8-16 UNC HEX       -6     1011415     2     SHOCK ABSORBER KIT       -7     1012781     1     SHOCK ABSORBER KIT       -7     1014553     2     "U" BOLT       -8     1014553     2     "U" BOLT       -9     1014675     2     REAR SPRING       -11     1014555     4     NYLON LOCKNUT, 7/16"       -12     8755     6     BOLT, HEX, 3/8-16 UNC X 3-3/8"       -13     1010188     2     DIMPLED LOC