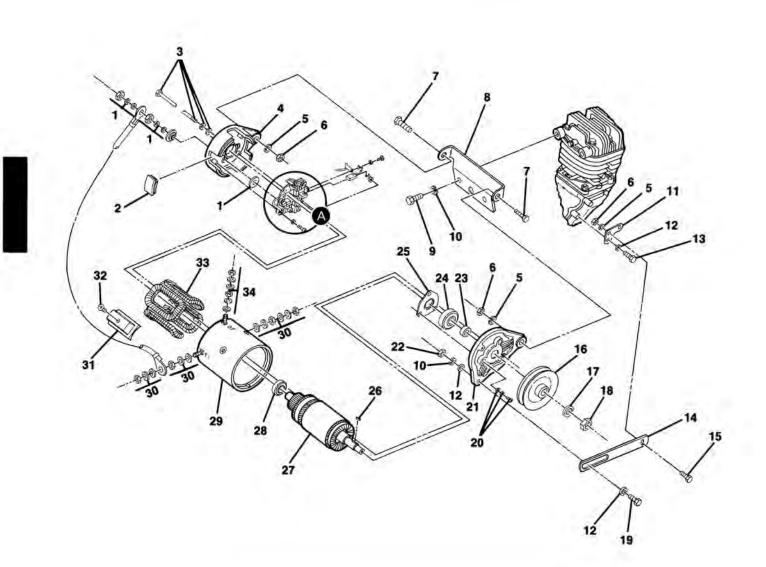

|  |
|                |                    |                     |                                                              |  |
|                |                    |                     |                                                              |  |
|                |                    |                     |                                                              |  |
|                |                    |                     |                                                              |  |
|                |                    |                     |                                                              |  |
|                |                    |                     |                                                              |  |



CARRYALL-I Gasoline





FIGURE 2-9. GENERATOR/STARTER. SEE LIST 2-9.



#### GENERATOR/STARTER

| IGURE-<br>ITEM<br>IUMBER | PART    | UNITS<br>PER<br>ASM | DESCRIPTION<br>1234                                              |  |
|--------------------------|---------|---------------------|------------------------------------------------------------------|--|
| 2.1                      | 1000013 |                     |                                                                  |  |
| 9-                       | 1012316 | 1                   | GENERATOR/STARTER (COMPLETE)                                     |  |
| - 1                      | 1012990 | 2                   | FOR ILLUSTRATION, SEE FIGURE 2-9                                 |  |
| - 2                      | 1012991 | 4                   | TERMINAL