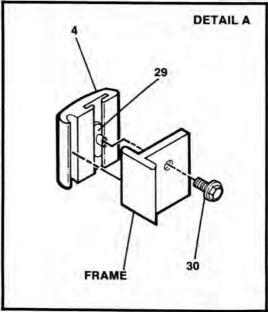

#### BODY ASSEMBLY - FRONT AND REAR

| GURE-<br>ITEM<br>UMBER | PART<br>NUMBER     | UNITS<br>PER<br>ASM | DESCRIPTION                                                                                                    |  |
|------------------------|--------------------|---------------------|----------------------------------------------------------------------------------------------------------------|--|
|                        |                    | 1.0                 | I an an an a second |  |
| 3 -                    | NO #               | 1                   | BODY ASSEMBLY COVERS - FRONT AND REAR                                                                          |  |
| 1.51                   |                    | 1.5                 | FOR ILLUSTRATION, SEE FIGURE 1-3                                                                               |  |
| - 1                    | 1013345            | 1                   | COWL                                                                                                           |  |
| - 1                    | 1013908<br>1013493 | 1                   | COWL WITH HEADLIGHT OPENINGS<br>NAMEPLATE                                                                      |  |
| - 3                    | 7251               | 2                   | SCREW, 15/16-18 X 1" PHILLIPS HEAD TRUSS                                                                       |  |
| - 4                    | 1011014            | 1                   | COWL TRIM                                                                                                      |  |
| - 5                    | 1010435            | 4                   | CARRIAGE BOLT, 5/16-18 UNC 2A                                                                                  |  |
| - 6                    | 1014370            | - 1 -               | INNER FENDER - RIGHT HAND                                                                                      |  |
| - 7                    | 1028               | 10                  | HEX NUT, 1/4-20                                                                                                |  |
| - 8                    | 451                | 10                  | LOCKWASHER, 1/4"                                                                                               |  |
| - 9<br>- 10            | 1014321            | 4                   | SCREW, #10 TRUSS HEAD TORX                                                                                     |  |
| - 11                   | 1014387<br>1014384 | 2                   | CORNER CAP<br>SPACER, 3/4"                                                                                     |  |
| -12                    | 1014383            | 1                   | TAILSKIRT                                                                                                      |  |
| - 13                   | 8418               | 2                   | SCREW, 1/4-20 X 1-1/2" PHILLIPS HEAD TRUSS                                                                     |  |
| - 14                   | NO #               | 2                   | BOX INSULATION - LONG (17.44") (SEE ITEM 11)                                                                   |  |
| - 15                   | NO #               | 2                   | BOX INSULATION - SHORT (2.22") (SEE ITEM 11)                                                                   |  |
| - 16                   | 1014471            | A/R                 | BOX INSULATION (ORDER BY FEET ONLY)                                                                            |  |
| - 17                   | 1014373            | 1                   | INNER FENDER - LEFT HAND                                                                                       |  |
| - 18                   | 1013983            | 2                   | BUMPER GUARD — SIDE                                                                                            |  |
| - 19                   | 1013328            | A/R                 | SOLID STRIPE, 2" WIDE (150' ROLL)                                                                              |  |
| - 20                   | 1012047            | 8                   | SCREW, #8-22 SELF TAPPING                                                                                      |  |
| - 21                   | 7473               | 2                   | LOCKNUT, 5/16-18 UNC-2B<br>FLATWASHER, 5/16                                                                    |  |
| - 23                   | 1241               | 2                   | NUT, HEX 5/16-18                                                                                               |  |
| -24                    | 7174               | 2                   | LOCKWASHER, 5/16                                                                                               |  |
| - 25                   | 1011977            | 4                   | BUMPER                                                                                                         |  |
| - 26                   | 1012204            | 1                   | BUMPER PLATE                                                                                                   |  |
| - 27                   | 8248               | 8                   | SCREW, 1/4-20 X 3/4 PHILLIPS HEAD TRUSS                                                                        |  |
| - 28                   | 1014306            | 8                   | FLATWASHER, 1/4"                                                                                               |  |
| - 29                   | 1011394            | 1                   | SLAB BASE "T" NUT PACKAGE (4 PIECES)                                                                           |  |
| - 30                   | 1011017            | 6                   | SCREW, FLANGE LOCK                                                                                             |  |
| - 31                   | 1013395            | 1 2                 | GASOLINE DANGER DECAL<br>VINYL TRIM — COWL                                                                     |  |
| - 52                   | 1014338            | 4                   | VINTE TRIM - COWE                                                                                              |  |
|                        |                    |                     |                                                                                                                |  |
|                        |                    |                     |                                                                                                                |  |
| - 1                    |                    |                     |                                                                                                                |  |
|                        |                    |                     |                                                                                                                |  |
|                        |                    |                     |                                                                                                                |  |
|                        |                    |                     |                                                                                                                |  |
|                        |                    |                     |                                                                                                                |  |
|                        |                    | 10.0                |                                                                                                                |  |
|                        |                    |                     |                                                                                                                |  |
|                        |                    |                     |                                                                                                                |  |
|                        |                    |                     |                                                                                                                |  |
| 1                      |                    |                     |                                                                                                                |  |
| 1                      |                    |                     | 1                                                                                                              |  |
|                        |                    |                     |                                                                                                                |  |
|                        |                    |                     |                                                                                                                |  |
|                        |                    | 112                 |                                                                                                                |  |
|                        |                    |                     |                                                                                                                |  |
|                        |                    |                     |                                                                                                                |  |
|                        |                    |                     |                                                                                                                |  |
|                        |                    |                     |                                                                                                                |  |
|                        | 8                  |                     |                                                                                                                |  |
| ClubC                  | ar                 |                     |                                                                                                                |  |