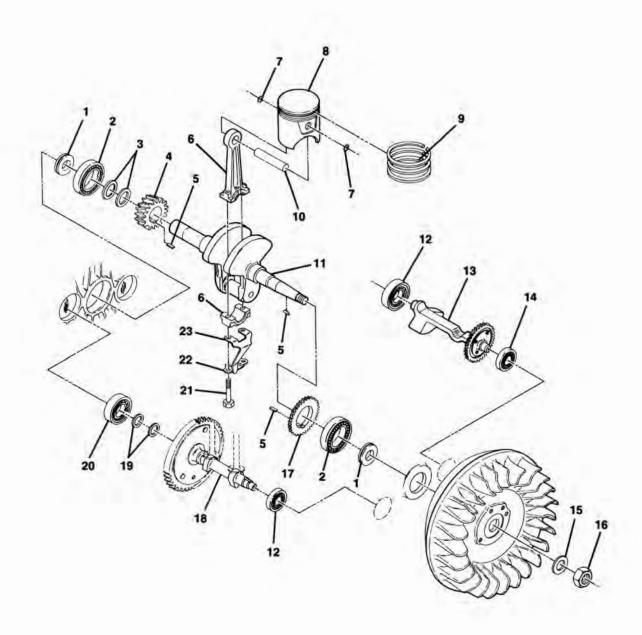

#### FINAL ASSEMBLY, ENGINE

| IGURE-<br>ITEM<br>UMBER | PART<br>NUMBER     | UNITS<br>PER<br>ASM | 1234                                  |  |
|-------------------------|--------------------|---------------------|---------------------------------------|--|
| 5                       |                    |                     |                                       |  |
| 3 -                     | NO #               |                     | FINAL ASSEMBLY, ENGINE                |  |
| - 1                     | 1012524            |                     | FOR ILLUSTRATION, SEE FIGURE 2-3      |  |
| - 2                     | 1012867            | 2                   | SEAL, OIL<br>BEARING, BALL, 6306      |  |
| - 3                     | 1012873            | A/R                 | SHIM, t = 1.05MM                      |  |
| - 3                     | 1012954            | A/R                 | SHIM, 1 1.40MM                        |  |
| - 3                     | 1012955            | A/R                 | SHIM, t = 1.70MM                      |  |
| - 4                     | 1012872            | 1                   | GEAR, CRANK                           |  |
| - 5                     | 1012871            | 3                   | KEY                                   |  |
| - 6                     | 1012517            | 9.0                 | CONNECTING ROD ASSEMBLY               |  |
| - 7                     | 1012878            | 2                   | RING, SNAP                            |  |
| - 8                     | 1012515            | 1                   | PISTON, STANDARD                      |  |
| - 8                     | 1012958            | A/R                 | PISTON, 25MM OVERSIZE                 |  |
| - 8                     | 1012959            | A/R                 | PISTON, 50MM OVERSIZE                 |  |
| - 9                     | 1012516            | 1                   | PISTON RING SET, STANDARD             |  |
| - 9                     | 1012960            | A/R                 | PISTON RING SET, .25MM OVERSIZE       |  |
| - 9                     | 1012961            | A/R                 | PISTON RING SET, 50MM OVERSIZE        |  |
| - 10                    | 1012879            | 1                   | PIN, PISTON                           |  |
| - 11                    | 1013989            | 1                   | CRANK SHAFT ASSEMBLY                  |  |
| 1.0                     | in the second      | i ber               | INCLUDES ITEMS 4, 5 AND 17            |  |
| - 12                    | 1012877            | 2                   | BEARING, BALL, 6203                   |  |
| - 13                    | 1013964            | 1                   | SHAFT COMPLETE                        |  |
| - 14                    | 1012884            | 1                   | BEARING, BALL, 6202                   |  |
| - 15                    | 1012886            | 1                   | WASHER, 18MM                          |  |
| - 16<br>- 17            | 1012885<br>1013990 | 1                   | NUT, LEFT HAND, 18MM<br>GEAR, HELICAL |  |
| - 18                    | 1013965            | 1                   | CAM SHAFT COMPLETE                    |  |
| - 19                    | 1012875            | A/R                 | SHIM, t = 1.05MM                      |  |
| - 19                    | 1012952            | A/R                 | SHIM, t = 1.40MM                      |  |
| - 19                    | 1012953            | A/R                 | SHIM, t 1.70MM                        |  |
| - 20                    | 1012874            | 1                   | BEARING, BALL, 6306                   |  |
| - 21                    | 1012882            | 2                   | BOLT, CONNECTING ROD                  |  |
| - 22                    | 1012881            | 1                   | LOCKWASHER                            |  |
| - 23                    | 1012880            | 1                   | ARM, SPLASH                           |  |
|                         |                    | 1.0                 |                                       |  |
|                         |                    |                     |                                       |  |
|                         |                    |                     |                                       |  |
|                         |                    |                     |                                       |  |
|                         |                    |                     |                                       |  |
|                         |                    |                     |                                       |  |
|                         |                    |                     |                                       |  |
|                         |                    |                     |                                       |  |
| 1.1.1                   |                    | 11                  |                                       |  |
|                         |                    |                     |                                       |  |
|                         |                    |                     |                                       |  |
|                         |                    |                     |                                       |  |
|                         |                    |                     |                                       |  |
|                         |                    |                     |                                       |  |
|                         |                    |                     |                                       |  |
|                         |                    |                     |                                       |  |
|                         |                    |                     |                                       |  |
|                         |                    |                     |                                       |  |
|                         |                    |                     |                                       |  |
|                         |                    |                     |                                       |  |
|                         |                    |                     |                                       |  |
|                         |                    |                     |                                       |  |
|                         |                    | _                   |                                       |  |
|                         |                    |                     |                                       |  |
| Club(                   | (8)                |                     |                                       |  |