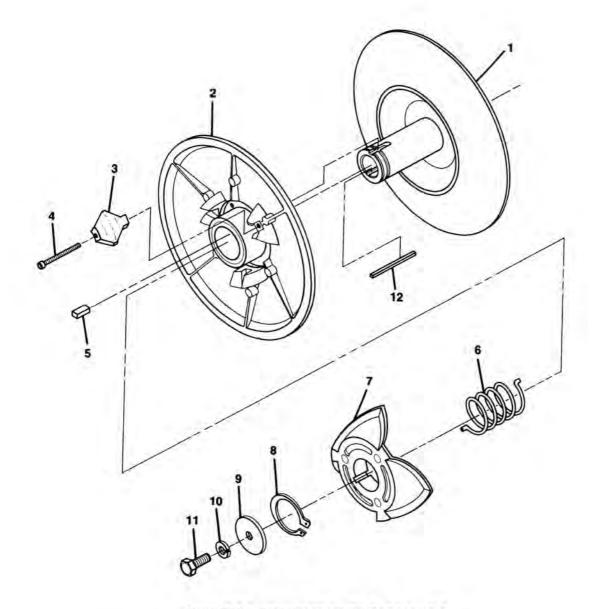

#### FIGURE 2-5. DRIVEN CLUTCH. SEE LIST 2-5.

| FIGURE-<br>ITEM<br>NUMBER | PART<br>NUMBER | UNITS<br>PER<br>ASM | DESCRIPTION                                       |  |
|---------------------------|----------------|---------------------|---------------------------------------------------|--|
| 5-                        | 1011150        |                     |                                                   |  |
| 5-                        | 1014450        | (C. 1               | DRIVEN CLUTCH<br>FOR ILLUSTRATION, SEE FIGURE 2-5 |  |
| - 1                       | 1014458        | 1                   | FIXED FACE - DRIVEN                               |  |
| - 2                       | 1014072        | 1                   | MOVABLE FACE                                      |  |
| - 3                       | 1014454        | 1                   | DRIVEN CLUTCH BUTTON KIT<br>INCLUDES ITEM 4       |  |
| - 4                       | 1012836        | 3                   | #8-32 X 3/4" SOCKET HEAD CAP SCREW                |  |
| - 5                       | 1014078        | 1                   | KEY - SHORT                                       |  |
| - 6                       | 1014079        | 1                   | SPRING                                            |  |
| - 7                       | 1014077        | 1                   | CAM                                               |  |
| - 8                       | 1014080        | 1                   | RETAINING RING                                    |  |
| - 9                       | 1012571        | 1                   | 5/16" HEAVY FLATWASHER                            |  |
| -10                       | 7174           | 1                   | 5/16" LOCKWASHER                                  |  |
| -11.                      | 7173           | 1                   | 5/16-18 X 3/4" HEX HEAD BOLT                      |  |
| - 12                      | 1012455        | 1                   | SHAFT KEY                                         |  |