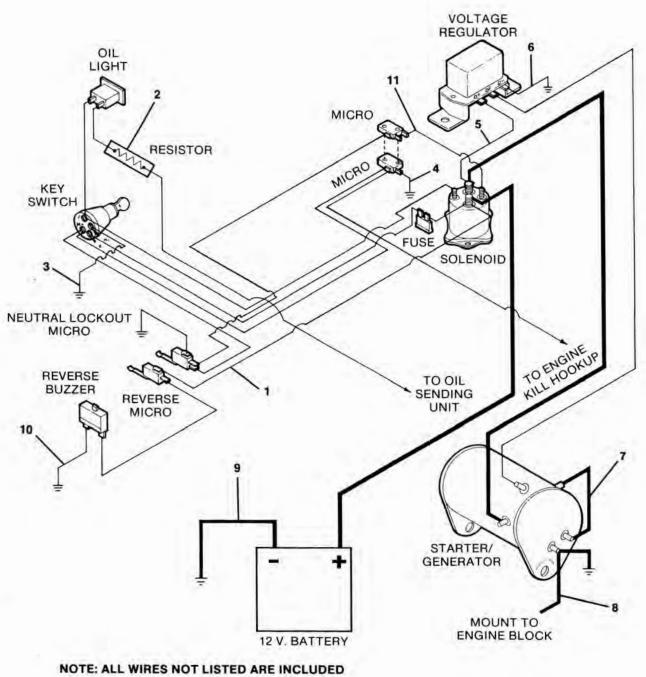

| SPACER, 1/2                                                   |   |
| - 19                     | 1011694         | 2                   | BRACKET, ACCELERATOR BEARING                                  |   |
| - 20                     | 1011700         | 1                   | SPACER, ACCELERATOR                                           |   |
|                          | 10.1100         | 1.11                |                                                               |   |
|                          |                 |                     |                                                               |   |
|                          |                 |                     |                                                               |   |





# Section V

## **ELECTRICAL SYSTEM**



IN WIRE HARNESS P/N 1014118

FIGURE 5-1. FINAL ASSEMBLY, WIRING DIAGRAM. SEE LIST 5-1.



#### FINAL ASSEMBLY, WIRING DIAGRAM

| IGURE-<br>ITEM<br>UMBER                                                            | PART<br>NUMBER                                                                                                     | UNITS<br>PER<br>ASM | DESCRIPTION<br>1 2 3 4                                                                                                                                                                                                                                                                                                               |  |
|------------------------------------------------------------------------------------|-----------------------------