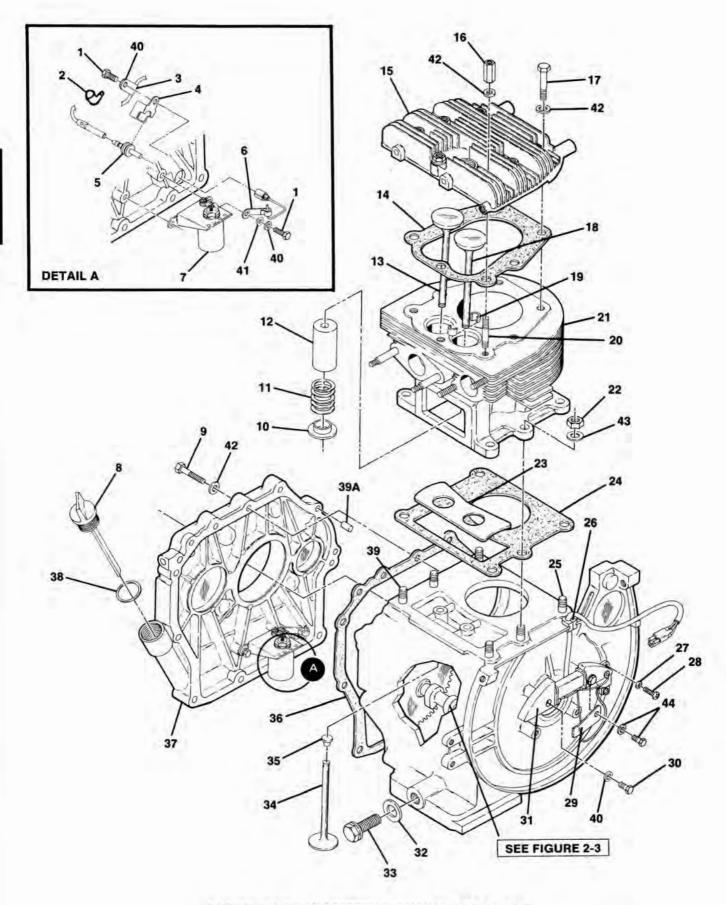

#### FINAL ASSEMBLY, ENGINE

| IGURE-<br>ITEM<br>UMBER | PART<br>NUMBER | UNITS<br>PER<br>ASM | DESCRIPTION                      |  |
|-------------------------|----------------|---------------------|----------------------------------|--|
|                         | 1. A. M. 1.    |                     | legit is needed.                 |  |
| 2 -                     | NO #           |                     | FINAL ASSEMBLY, ENGINE           |  |
|                         |                | 1                   | FOR ILLUSTRATION, SEE FIGURE 2-2 |  |
| - 1                     | 1012909        | 3                   | BOLT, 6 X 14                     |  |
| - 2                     | 1012945        | 2                   | TUBING                           |  |
| - 3                     | 1012981        | 1                   | CLAMP                            |  |
| - 4                     | 1012939        | 1                   | HOLDER                           |  |
| - 5                     | 1012938        | 1                   | CONNECTOR, CORD                  |  |
| - 6                     | 1012941        | 1                   | CLAMP                            |  |
| - 7                     | 1012984        | 1                   | OIL SENDING UNIT                 |  |
| - 8                     | 1012523        | 1                   | GAUGE, OIL                       |  |
| - 9                     | 1012895        | 9                   | BOLT, 8 X 38                     |  |
| - 10                    | 1012864        | 2                   | SEAT, SPRING                     |  |
| -11                     | 1012525        | 2                   | SPRING, VALVE                    |  |
| - 12                    | 1012983        | 1                   | GUIDE, EXHAUST VALVE             |  |
| - 13                    | 1012513        | 1                   | VALVE, INLET                     |  |
| - 14                    | 1012511        | 1                   | GASKET, HEAD                     |  |
| - 15                    | 1013963        | 1                   | HEAD, CYLINDER                   |  |
| - 16                    | 1012857        | 1                   | NUT, LONG                        |  |
| - 17                    | 1012899        | 6                   | BOLT, 8 X 45                     |  |
| - 18                    | 1012514        | 1                   | VALVE, EXHAUST                   |  |
| - 19                    | 1012863        | 2                   | COLLET, VALVE                    |  |
| - 20                    | 1012926        | 1                   | STUD                             |  |
| - 21                    | 1012512        | 1                   | CYLINDER ASSEMBLY                |  |
| - 22                    | 1012708        | 6                   | NUT, 10MM                        |  |
| - 23                    | 1012858        | 1                   | PLATE, BREATHER                  |  |
| - 24                    | 1012518        | 1                   | GASKET, CYLINDER                 |  |
| - 25                    | 1012985        | 5                   | STUD                             |  |
| - 26                    | 1012854        | 1                   | GROMMET                          |  |
| - 27                    | 1012986        | 2                   | LOCKWASHER, M4                   |  |
| - 28                    | 1012898        | 2                   | SCREW, 4 X 14                    |  |
| - 29                    | 1012855        | - 1                 | CLAMP                            |  |
| - 30                    | 1012897        | 1                   | BOLT, 6 X 30                     |  |
| - 31                    | 1012521        | 1                   | COIL EXCITING                    |  |
| - 32                    | 1012861        | 1                   | GASKET                           |  |
| - 33                    | 1012860        | 1                   | PLUG, MAIN DRAIN                 |  |
| - 34                    | 1012865        | 2                   | TAPPET                           |  |
| - 35                    | 1012947        | A/R                 | CAP, TAPPET L 2.7MM              |  |
| - 35                    | 1012948        | A/R                 | CAP, TAPPET t = 2.9MM            |  |
| - 35                    | 1012949        | A/R                 | CAP, TAPPET t = 3.15MM           |  |
| - 35                    | 1012950        | A/R                 | CAP, TAPPET t 3.4MM              |  |
| - 35                    | 1012951        | A/R                 | CAP, TAPPET t = 3.65MM           |  |
| - 36                    | 1012519        | 1                   | GASKET                           |  |
| - 37                    | 1012894        | 1                   | SIDE BASE                        |  |
| - 38                    | 1012862        | 1                   | O-RING                           |  |
| - 39                    | 1012927        | 1                   | STUD                             |  |
| - 39A                   | 1012896        | 2                   | PIN, DOWEL                       |  |
| - 40                    | 451            | 6                   | LOCKWASHER, 1/4                  |  |
| - 41                    | 332            | 2                   | FLATWASHER, 1/4                  |  |
| - 42                    | 1241           | 9                   | FLATWASHER, 5/16                 |  |
| - 43                    | 1011990        | 6                   | FLATWASHER, 3/8                  |  |
| - 44                    | 1012529        | 1                   | BOLT WITH LOCKWASHER, 6 X 12     |  |
| 1                       |                |                     |                                  |  |
|                         |                |                     |                                  |  |
|                         |                | -                   |                                  |  |
| ClubC                   | ar             |                     |                                  |  |