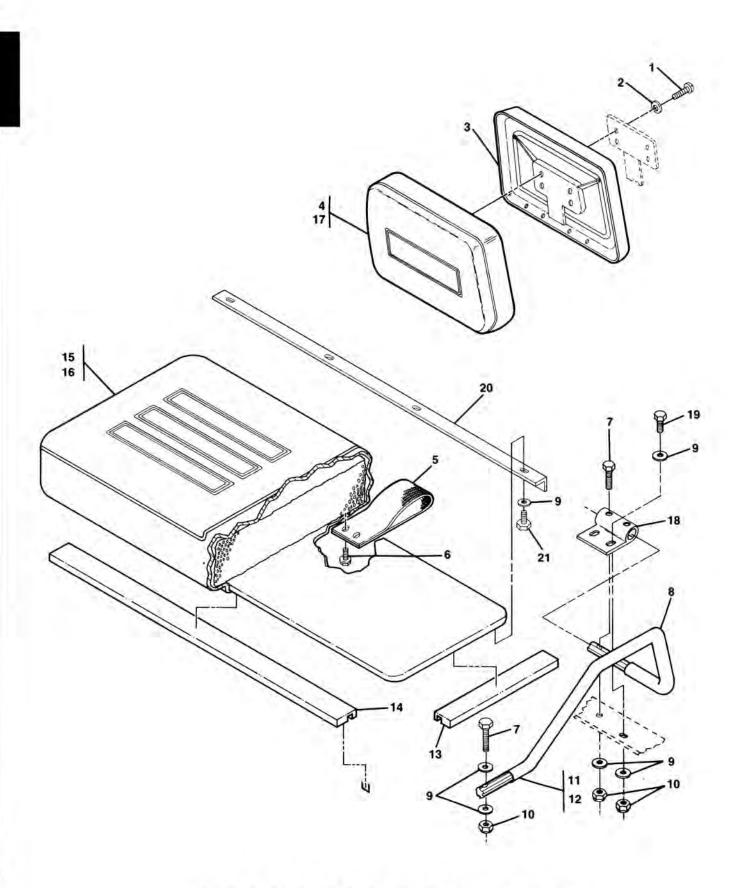

#### BODY ASSEMBLY - FRONT AND REAR

| GURE-<br>ITEM<br>UMBER | PART<br>NUMBER     | UNITS<br>PER<br>ASM | DESCRIPTION                                                                                                    |  |
|------------------------|--------------------|---------------------|----------------------------------------------------------------------------------------------------------------|--|
|                        |                    | 1.0                 | I an an an a second |  |
| 3 -                    | NO #               | 1                   | BODY ASSEMBLY COVERS - FRONT AND REAR                                                                          |  |
| 1.51                   |                    | 1.5                 | FOR ILLUSTRATION, SEE FIGURE 1-3                                                                               |  |
| - 1                    | 1013345            | 1                   | COWL                                                                                                           |  |
| - 1                    | 1013908<br>1013493 | 1                   | COWL WITH HEADLIGHT OPENINGS<br>NAMEPLATE                                                                      |  |
| - 3                    | 7251               | 2                   | SCREW, 15/16-18 X 1" PHILLIPS HEAD TRUSS                                                                       |  |
| - 4                    | 1011014            | 1                   | COWL TRIM                                                                                                      |  |
| - 5                    | 1010435            | 4                   | CARRIAGE BOLT, 5/16-18 UNC 2A                                                                                  |  |
| - 6                    | 1014370            | - 1 -               | INNER FENDER - RIGHT HAND                                                                                      |  |
| - 7                    | 1028               | 10                  | HEX NUT, 1/4-20                                                                                                |  |
| - 8                    | 451                | 10                  | LOCKWASHER, 1/4"                                                                                               |  |
| - 9<br>- 10            | 1014321            | 4                   | SCREW, #10 TRUSS HEAD TORX                                                                                     |  |
| - 11                   | 1014387<br>1014384 | 2                   | CORNER CAP<br>SPACER, 3/4"                                                                                     |  |
| -12                    | 1014383            | 1                   | TAILSKIRT                                                                                                      |  |
| - 13                   | 8418               | 2                   | SCREW, 1/4-20 X 1-1/2" PHILLIPS HEAD TRUSS                                                                     |  |
| - 14                   | NO #               | 2                   | BOX INSULATION - LONG (17.44") (SEE ITEM 11)                                                                   |  |
| - 15                   | NO #               | 2                   | BOX INSULATION - SHORT (2.22") (SEE ITEM 11)                                                                   |  |
| - 16                   | 1014471            | A/R                 | BOX INSULATION (ORDER BY FEET ONLY)                                                                            |  |
| - 17                   | 1014373            | 1                   | INNER FENDER - LEFT HAND                                                                                       |  |
| - 18                   | 1013983            | 2                   | BUMPER GUARD — SIDE                                                                                            |  |
| - 19                   | 1013328            | A/R                 | SOLID STRIPE, 2" WIDE (150' ROLL)                                                                              |  |
| - 20                   | 1012047            | 8                   | SCREW, #8-22 SELF TAPPING                                                                                      |  |
| - 21                   | 7473               | 2                   | LOCKNUT, 5/16-18 UNC-2B<br>FLATWASHER, 5/16                                                                    |  |
| - 23                   | 1241               | 2                   | NUT, HEX 5/16-18                                                                                               |  |
| -24                    | 7174               | 2                   | LOCKWASHER, 5/16                                                                                               |  |
| - 25                   | 1011977            | 4                   | BUMPER                                                                                                         |  |
| - 26                   | 1012204            | 1                   | BUMPER PLATE                                                                                                   |  |
| - 27                   | 8248               | 8                   | SCREW, 1/4-20 X 3/4 PHILLIPS HEAD TRUSS                                                                        |  |
| - 28                   | 1014306            | 8                   | FLATWASHER, 1/4"                                                                                               |  |
| - 29                   | 1011394            | 1                   | SLAB BASE "T" NUT PACKAGE (4 PIECES)                                                                           |  |
| - 30                   | 1011017            | 6                   | SCREW, FLANGE LOCK                                                                                             |  |
| - 31                   | 1013395            | 1 2                 | GASOLINE DANGER DECAL<br>VINYL TRIM — COWL                                                                     |  |
| - 52                   | 1014338            | 4                   | VINTE TRIM - COWE                                                                                              |  |
|                        |                    |                     |                                                                                                                |  |
|                        |                    |                     |                                                                                                                |  |
| - 1                    |                    |                     |                                                                                                                |  |
|                        |                    |                     |                                                                                                                |  |
|                        |                    |                     |                                                                                                                |  |
|                        |                    |                     |                                                                                                                |  |
|                        |                    |                     |                                                                                                                |  |
|                        |                    | 10.0                |                                                                                                                |  |
|                        |                    |                     |                                                                                                                |  |
|                        |                    |                     |                                                                                                                |  |
|                        |                    |                     |                                                                                                                |  |
| 1                      |                    |                     |                                                                                                                |  |
| 1                      |                    |                     | 1                                                                                                              |  |
|                        |                    |                     |                                                                                                                |  |
|                        |                    |                     |                                                                                                                |  |
|                        |                    | 112                 |                                                                                                                |  |
|                        |                    |                     |                                                                                                                |  |
|                        |                    |                     |                                                                                                                |  |
|                        |                    |                     |                                                                                                                |  |
|                        |                    |                     |                                                                                                                |  |
|                        | 8                  |                     |                                                                                                                |  |
| ClubC                  | ar                 |                     |                                                                                                                |  |

#### BOX ASSEMBLY

| IGURE-<br>ITEM<br>UMBER | PART<br>NUMBER     | UNITS<br>PER<br>ASM | DESCRIPTION<br>1234                                        |
|-------------------------|--------------------|---------------------|------------------------------------------------------------|
|                         |                    |                     |                                                            |
| 4 -                     | NO #               | 1                   | BOX ASSEMBLY<br>FOR ILLUSTRATION, SEE FIGURE 1-4           |
| - 1                     | 1014387            | 2                   | CORNER CAP                                                 |
| - 2                     | 1014321            | 4                   | #10 TRUSS HEAD TORX SCREW                                  |
| - 3                     | 7473               | 2                   | 5/16-18 NYLON LOCKNUT                                      |
| - 4                     | 1011697            | 2                   | 5/16 FLATWASHER                                            |
| - 5                     | 1014131            | 2                   | CHAIN AND HOOK ASSEMBLY                                    |
| - 6                     | 7251               | 2                   | 5/16-18 X 1 MACHINE SCREW                                  |
| - 7                     | 1014664            | 3                   | 5/16-18 X 1-1/4" STEP BOLT                                 |
| - 8                     | 1014362            | 4                   | TAILGATE WELDMENT                                          |
| - 9                     | 1013317            | 1                   | LOGO DECAL                                                 |
| - 10                    | 7049               | 2                   | NYLON BUSHING                                              |
| - 11                    | 1010436            | 2                   | RUBBER BUMPER                                              |
| - 12                    | 1014379            | 1.4                 | CARRYALL-I DECAL — LEFT SIDE                               |
| - 13                    | 1014380            | 1                   | CARRYALL-I DECAL - RIGHT SIDE (NOT SHOWN)                  |
| - 14                    | 1241               | 21                  | 5/16 FLATWASHER                                            |
| - 15                    | 7174               | 14                  | 5/16 LOCKWASHER                                            |
| - 16                    | 1242               | 14                  | 5/16-18 HEX NUT                                            |
| - 17<br>- 18            | 1014624<br>1010934 | 1 7                 | SEAT SUPPORT<br>5/16-18 X 1 HEX BOLT                       |
| - 19                    | 1010934            | 4                   | 5/16-18 X 1/4" SELF CLINCH STUD                            |
| - 20                    | 1014514            | 1                   | TAILGATE MOUNTING BRACKET ASSEMBLY - RIGHT HAND            |
| - 21                    | 1014513            | 1                   | TAILGATE MOUNTING BRACKET ASSEMBLY - LEFT HAND (NOT SHOWN) |
| - 22                    | 1013392            | 1                   | MOVING PARTS DECAL                                         |
|                         |                    |                     |                                                            |
|                         |                    |                     |                                                            |
|                         |                    |                     |                                                            |

#### SEAT BACK & SEAT BOTTOM ASSEMBLY

| UMBER | NUMBER  | PER | 1234                                                                 |  |
|-------|---------|-----|----------------------------------------------------------------------|--|
| 11    |         |     |                                                                      |  |
| 5 -   | NO #    | 1.5 | SEAT BACK & SEAT BOTTOM ASSEMBLY<br>FOR ILLUSTRATION, SEE FIGURE 1-5 |  |
| - 1   | 8248    | 8   | SCREW, 1/4-20 X 3/4"                                                 |  |
| - 2   | 8304    | 8   | LOCKWASHER, 1/4 INTERNAL TOOTH                                       |  |
| - 3   | 1013335 | 2   | CAP, SEAT BACK                                                       |  |
| - 4   | 1013310 | 2   | SEAT BACK SUBASSEMBLY                                                |  |
| - 5   | 1013309 | 1   | BAG STRAP, SEAT BOTTOM                                               |  |
| - 6   | 1010545 | 2   | SCREW, 1/4-14 X 3/4 TYPE AB                                          |  |
| - 7   | 7479    | 4   | HEX BOLT, 1/4-20 X 1 1/4                                             |  |
| - 8   | 1013319 | 2   | VINYL ARMREST                                                        |  |
| - 9   | 332     | 14  | 1/4 FLAT WASHER                                                      |  |
| - 10  | 8233    | 6   | 1/4-20 NYLON LOCKNUT                                                 |  |
| - 11  | 1013321 | 1   | LEFT ARMREST ASSEMBLY                                                |  |
| 10    | 1012200 |     | INCLUDES ITEM 8<br>RIGHT ARMREST ASSEMBLY                            |  |
| - 12  | 1013320 | 1   | INCLUDES ITEM 8                                                      |  |
| - 13  | 1013311 | 4   | SEAT BUMPER - SHORT                                                  |  |
| - 14  | 1013312 | 1   | SEAT BUMPER - LONG                                                   |  |
| - 15  | 1013512 | 1   | SEAT BOMPEN - LONG<br>SEAT BOTTOM ASSEMBLY                           |  |
| 19    | 1014000 |     | INCLUDES ITEMS 5, 6, 13 AND 14                                       |  |
| -     |         | 1.0 | FOR ILLUSTRATION, SEE FIGURE 1-4                                     |  |
| - 16  | 1010066 | A/R | VINYL COVER - SEAT BOTTOM                                            |  |
| - 17  | 1010036 | A/R | VINYL COVER - SEAT BACK                                              |  |
| -18   | 1014662 | 2   | ARMREST MOUNTING BRACKET                                             |  |
| - 19  | 7847    | 2   | HEX BOLT, 1/4-20 X 3/4"                                              |  |
| - 20  | 1014734 | 1   | SEAT BOTTOM STIFFENER                                                |  |
| - 21  | 304     | 4   | HEX BOLT, 1/4-20 X 1"                                                |  |
|       |         |     |                                                                      |  |
| Club( | 8       |     |                                                                      |  |