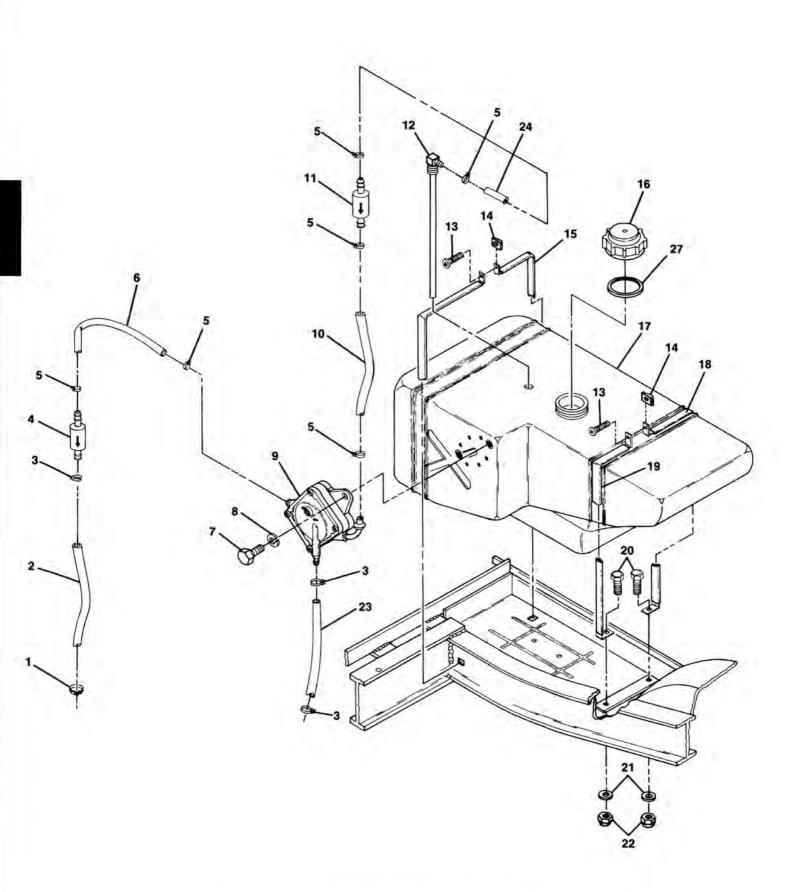

|                     |                                                            |  |
|                           |                |                     |                                                            |  |
|                           |                |                     |                                                            |  |
|                           |                |                     |                                                            |  |
|                           |                |                     |                                                            |  |
| -                         |                | -                   |                                                            |  |

CARRYALL-I Gasoline

ClubCar



#### FIGURE 2-14. FUEL SYSTEM ASSEMBLY. SEE LIST 2-14.



#### FUEL SYSTEM ASSEMBLY

| 4-<br>- 1<br>- 2<br>- 3<br>- 4<br>- 5<br>- 6 | NO #<br>1013687<br>NO #<br>1012649<br>1014522 | 1      | FUEL SYSTEM ASSEMBLY<br>FOR ILLUSTRATION, SEE FIGURE 2-14